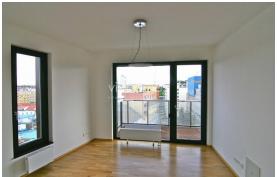

children's playground

The bright interior includes living room with a fully fitted open kitchen, three bedrooms, guest toilet, utility room. The terraces accessible from the main living area and two bedrooms.

The apartment comprising of an entrance hall, open concept living room and fully fitted kitchen incl. dining table with a bar and access to the balcony, three bedrooms /each with the access to the balcony and three bathrooms with massage bathtub, massage shower, pre-installation for sauna.