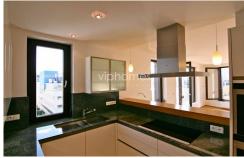

children's playground

The bright interior includes living room with a fully fitted open kitchen, three bedrooms, guest toilet, utility room. The terraces accessible from the main living area and two bedrooms.

The apartment comprising of an entrance hall, open concept living room and fully fitted kitchen incl. dining table with a bar and access to the balcony, three bedrooms /each with the access to the balcony and three bathrooms with massage bathtub, massage shower, pre-installation for sauna.