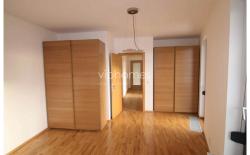

Solid wooden floors, lots of built-in wardrobes, security entry door, washer, dryer. Chip entry to the building. Two garage parking space included. Tenant's utilities: deposit for common building charges and utilities CZK 8000/monthly . Electricity is billed separately.

The apartment comprising of an entrance hall, open concept living room and fully fitted kitchen incl. dining table with a bar and access to the balcony, three bedrooms /each with the access to the balcony and three bathrooms with massage bathtub, massage shower, pre-installation for sauna.