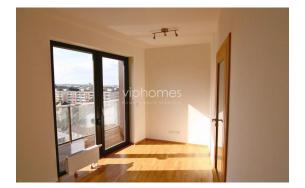

Partly furnished brand new luxury 3 bedroom 3 bathroom apartment with the area of 140 sqm, located on the 7th floor of residental building with 24 hours security. There are 3 balconies with beautiful view of Prague and Prague Castle.

The apartment comprising of an entrance hall, open concept living room and fully fitted kitchen incl. dining table with a bar and access to the balcony, three bedrooms /each with the access to the balcony and three bathrooms with massage bathtub, massage shower, pre-installation for sauna.