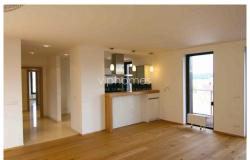

children's playground

The bright interior includes living room with a fully fitted open kitchen, three bedrooms, guest toilet, utility room. The terraces accessible from the main living area and two bedrooms.

The apartment comprising of an entrance hall, open concept living room and fully fitted kitchen incl. dining table with a bar and access to the balcony, three bedrooms /each with the access to the balcony and three bathrooms with massage bathtub, massage shower, pre-installation for sauna.