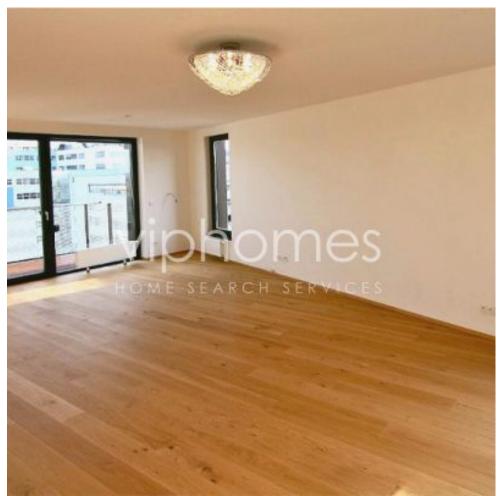

children's playground

The bright interior includes living room with a fully fitted open kitchen, three bedrooms, guest toilet, utility room. The terraces accessible from the main living area and two bedrooms.

Solid wooden floors, lots of built-in wardrobes, security entry door, washer, dryer. Chip entry to the building. Two garage parking space included. Tenant's utilities: deposit for common building charges and utilities CZK 8000/monthly . Electricity is billed separately.

The apartment comprising of an entrance hall, open concept living room and fully fitted kitchen incl. dining table with a bar and access to the balcony, three bedrooms /each with the access to the balcony and three bathrooms with massage bathtub, massage shower, pre-installation for sauna.