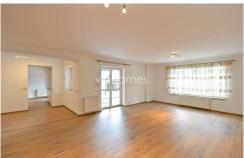

The right size unit: comprises of a generous living room with dining area, a fully fitted kitchen with modern integrated appliances, and leads out to a private garden. Additional guest toilet and storages on the same level. Upstairs there are three bedrooms, walk-in closet, bathroom with tub and shower, and attic storage. The left part unit offers a second kitchen, one bedroom and toilet, the upper floor includes two bedrooms, a bathroom with bathttub and a shower box, and attic storage. The property has large windows allowing plenty of natural light, wood floors, gas heating and ample storage. Appliances: Oven, Microwave, Gas Cook Top, Refrigerator, Washing Machine, Dryer, Central vacuum cleaner. Amenities: Wine cellar, Storages, Alarm, Video Entry Phone, Telephone Line, Satellite TV. Garage for 2 cars and one covered parking space.