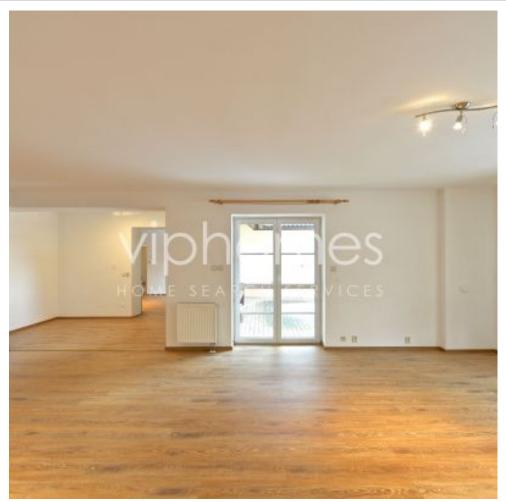

The right size unit: comprises of a generous living room with dining area, a fully fitted kitchen with modern integrated appliances, and leads out to a private garden. Additional guest toilet and storages on the same level. Upstairs there are three bedrooms, walk-in closet, bathroom with tub and shower, and attic storage. The left part unit offers a second kitchen, one bedroom and toilet, the upper floor includes two bedrooms, a bathroom with bathttub and a shower box, and attic storage. The property has large windows allowing plenty of natural light, wood floors, gas heating and ample storage. Appliances: Oven, Microwave, Gas Cook Top, Refrigerator, Washing Machine, Dryer, Central vacuum cleaner. Amenities: Wine cellar, Storages, Alarm, Video Entry Phone, Telephone Line, Satellite TV. Garage for 2 cars and one covered parking space.