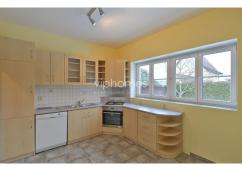

The right size unit: comprises of a generous living room with dining area, a fully fitted kitchen with modern integrated appliances, and leads out to a private garden. Additional guest toilet and storages on the same level. Upstairs there are three bedrooms, walk-in closet, bathroom with tub and shower, and attic storage. The left part unit offers a second kitchen, one bedroom and toilet, the upper floor includes two bedrooms, a bathroom with bathttub and a shower box, and attic storage. The property has large windows allowing plenty of natural light, wood floors, gas heating and ample storage. Appliances: Oven, Microwave, Gas Cook Top, Refrigerator, Washing Machine, Dryer, Central vacuum cleaner. Amenities: Wine cellar, Storages, Alarm, Video Entry Phone, Telephone Line, Satellite TV. Garage for 2 cars and one covered parking space.