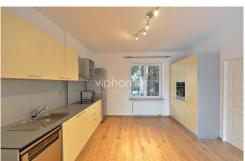

The right size unit: comprises of a generous living room with dining area, a fully fitted kitchen with modern integrated appliances, and leads out to a private garden. Additional guest toilet and storages on the same level. Upstairs there are three bedrooms, walk-in closet, bathroom with tub and shower, and attic storage. The left part unit offers a second kitchen, one bedroom and toilet, the upper floor includes two bedrooms, a bathroom with bathttub and a shower box, and attic storage. The property has large windows allowing plenty of natural light, wood floors, gas heating and ample storage. Appliances: Oven, Microwave, Gas Cook Top, Refrigerator, Washing Machine, Dryer, Central vacuum cleaner. Amenities: Wine cellar, Storages, Alarm, Video Entry Phone, Telephone Line, Satellite TV. Garage for 2 cars and one covered parking space.