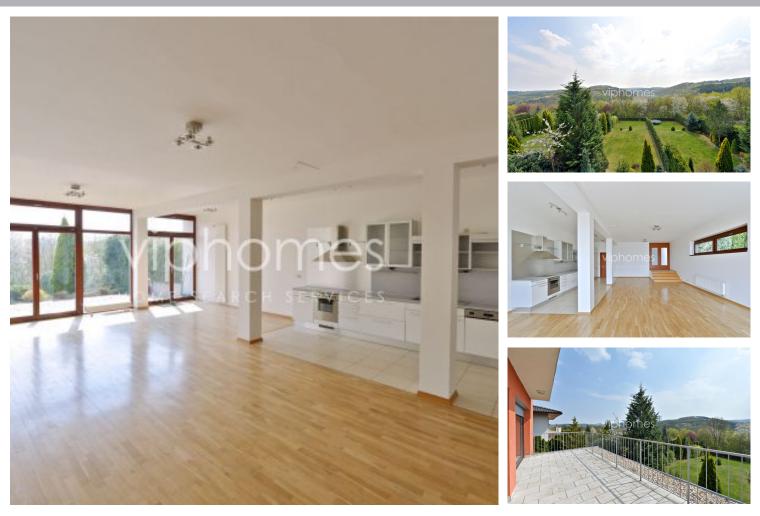

Main floor: warm, contemporary atmosphere, light and airy, with double lounge and dining room opening through large French windows to the lanscaped garden, fully equipped open-plan kitchen. The upper level accomodates master bedroom suite with its own dressing room and bathroom, two more bedrooms with enclosed bathrooms. The second floor offers one bedroom with terrace access, full bathroom and a laundry room. The property offers ample living space with added benefit of two large terraces. Wooden floors throughout, floor heating in the hall, laundry room equipped with a washing machine and dryer, outdoor shutters, alarm. Garage for three cars.

Three bedrooms are airconditioned.

Well located for easy access to Dejvice, Prague airport, and Evropská Street, which connects into the city's ring road and acts as a major arterial route to and from the city centre.