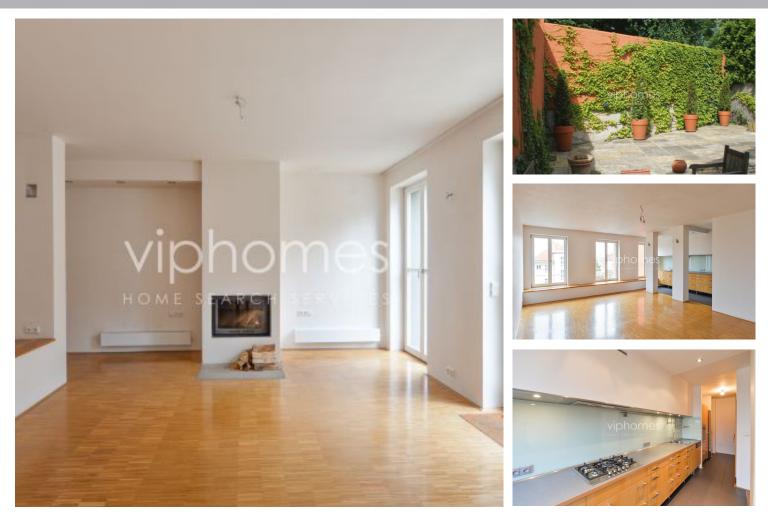

Designed by a leading Czech designer, the modern and bright home boasts perfect finishes, quality materials and comfortable layout. The ground floor boasts a cozy living room with fireplace, fully fitted open kitchen and access to the patio and garden, guest bedroom, shower bathroom and garage access. The first floor has master bedroom with en-suite shower bathroom and wall-to-ceiling windows facing the garden. The top floor offers one bedroom and an open bedroom/office and a shower bath. Basement is equipped with laundry and cellar, terraced decorative garden, double garage. With top materials and finishes, the home is designed to offer maximum comfort and feeling of privacy and security. Additional property amenities includes hardwood oak floors / tiles, security entry door, storage, washer, dryer, alarm, remote control operated garage gate, 50 m2 terrace / garden.

## Specification

| Terrace (50 m2)        |
|------------------------|
| 🗹 Alarm                |
| <b>v</b> Double garage |

✓ Garden (132 m2)
✓ Fireplace
✓ Internet

| Estate id: 1609 | Web link: | www.viphomes.cz/1609 | Agent: | Mária Mihinová<br>Phone: +420 606 731 973, Email: viphomes@viphomes.cz |
|-----------------|-----------|----------------------|--------|------------------------------------------------------------------------|
|                 |           |                      |        | Filone. +420 000 7 51 97 5, Linali. vipholnes@vipholnes.cz             |