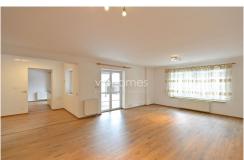

The right size unit: comprises of a generous living room with dining area, a fully fitted kitchen with modern integrated appliances, and leads out to a private garden. Additional guest toilet and storages on the same level. Upstairs there are three bedrooms, walk-in closet, bathroom with tub and shower, and attic storage. The left part unit offers a second kitchen, one bedroom and toilet, the upper floor includes two bedrooms, a bathroom with bathttub and a shower box, and attic storage. The property has large windows allowing plenty of natural light, wood floors, gas heating and ample storage. Appliances: Oven, Microwave, Gas Cook Top, Refrigerator, Washing Machine, Dryer, Central vacuum cleaner. Amenities: Wine cellar, Storages, Alarm, Video Entry Phone, Telephone Line, Satellite TV. Garage for 2 cars and one covered parking space.