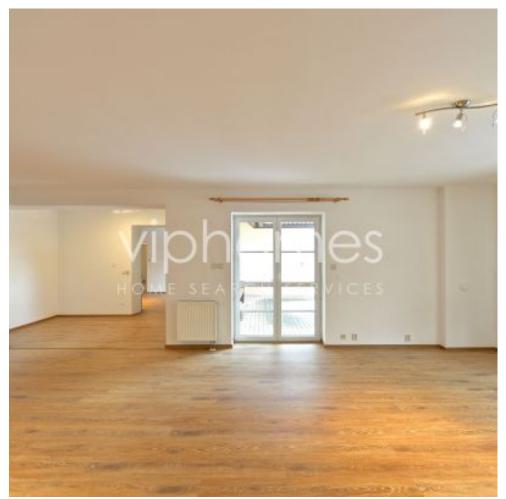

The right size unit: comprises of a generous living room with dining area, a fully fitted kitchen with modern integrated appliances, and leads out to a private garden. Additional guest toilet and storages on the same level. Upstairs there are three bedrooms, walk-in closet, bathroom with tub and shower, and attic storage. The left part unit offers a second kitchen, one bedroom and toilet, the upper floor includes two bedrooms, a bathroom with bathttub and a shower box, and attic storage. The property has large windows allowing plenty of natural light, wood floors, gas heating and ample storage. Appliances: Oven, Microwave, Gas Cook Top, Refrigerator, Washing Machine, Dryer, Central vacuum cleaner. Amenities: Wine cellar, Storages, Alarm, Video Entry Phone, Telephone Line, Satellite TV. Garage for 2 cars and one covered parking space.