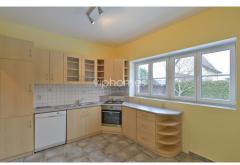

The right size unit: comprises of a generous living room with dining area, a fully fitted kitchen with modern integrated appliances, and leads out to a private garden. Additional guest toilet and storages on the same level. Upstairs there are three bedrooms, walk-in closet, bathroom with tub and shower, and attic storage. The left part unit offers a second kitchen, one bedroom and toilet, the upper floor includes two bedrooms, a bathroom with bathttub and a shower box, and attic storage. The property has large windows allowing plenty of natural light, wood floors, gas heating and ample storage. Appliances: Oven, Microwave, Gas Cook Top, Refrigerator, Washing Machine, Dryer, Central vacuum cleaner. Amenities: Wine cellar, Storages, Alarm, Video Entry Phone, Telephone Line, Satellite TV. Garage for 2 cars and one covered parking space.