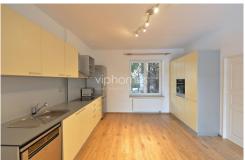

The right size unit: comprises of a generous living room with dining area, a fully fitted kitchen with modern integrated appliances, and leads out to a private garden. Additional guest toilet and storages on the same level. Upstairs there are three bedrooms, walk-in closet, bathroom with tub and shower, and attic storage. The left part unit offers a second kitchen, one bedroom and toilet, the upper floor includes two bedrooms, a bathroom with bathttub and a shower box, and attic storage. The property has large windows allowing plenty of natural light, wood floors, gas heating and ample storage. Appliances: Oven, Microwave, Gas Cook Top, Refrigerator, Washing Machine, Dryer, Central vacuum cleaner. Amenities: Wine cellar, Storages, Alarm, Video Entry Phone, Telephone Line, Satellite TV. Garage for 2 cars and one covered parking space.