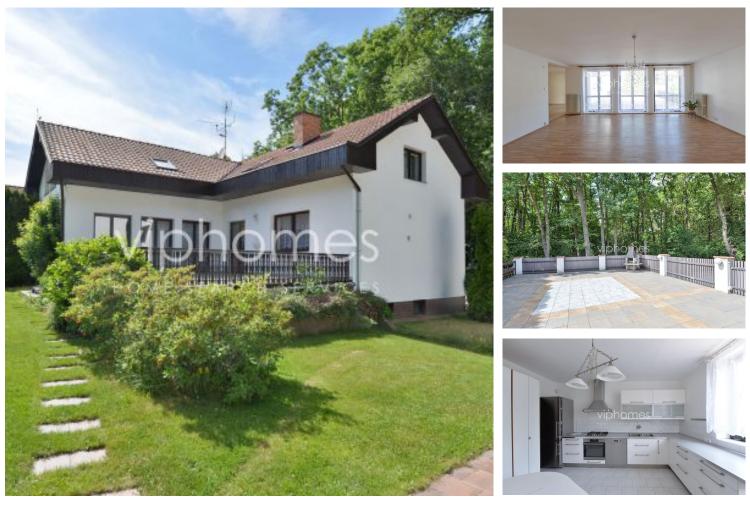

## HOUSE FOR SALE, street 5. máje, Praha 13

Free standing family house with nicely maintained garden set in a beautiful and serene surroundings, on the edge of the natural park Motol, in the traditional residential quarter of family houses.

The ground floor includes a total of four rooms (spacious living room with terrace access, F/F modern kitchen, pantry, two rooms, one full bathroom and a toilet). Upper floor features 4 good size bedrooms, spacious central hall, full bathroom and a toilet. The lower ground floor is equipped with a relax zone (sauna, shower bathroom, party room with a fireplace, boiler room, lots of storages, garage for four cars. additional parking on the lot. The garden at the rear of the house with two terraces is perfectly designed for barbeques and entertaining, as well a private shed.

The location has easy and fast links to the city centre and also to the renowned Nový Smíchov shopping centre. The bus station/trams are very close by, as is the strategic highway leading to the Plzeň and Brno motorways and towards the international airport. Full civic facilities, close to a golf course and other opportunities for active sports. German, French and Japanese international schools 10 minutes to drive.

Usable area including cellar about 420 sq m, built-up area 272 m2, garden 750 m2, land 1050 m2.

17 500 000 CZK

## Specification

Balcony (10 m2)
Alarm
Storage room

Terrace (150 m2)
Garden (750 m2)
Double garage

| Estate id: 4027 | Web link: | www.viphomes.cz/4027 | Agent: | Mária Mihinová<br>Phone: +420 606 731 973, Email: viphomes@viphomes.cz |
|-----------------|-----------|----------------------|--------|------------------------------------------------------------------------|
|-----------------|-----------|----------------------|--------|------------------------------------------------------------------------|