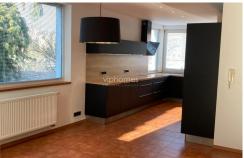

The home has 4 bedrooms and 2 bathrooms in total. Ground floor: large garage, boiler room. The main level (1st floor) has an open concept floor plan: living room, a new kitchen with contemporary fitted units, pantry, laundry room equippped with washing mashine and dryer, a covered patio and private garden.

Amenities include: new kitchen, induction cooktop, microwave oven, new bathrooms, automatic irrigation, electric shutter in the garden, alarm, Internet, video entry phone, satellite TV connection, large scaled windows providing green views, security entry door. Garage for 4 cars. Tenant's fees: