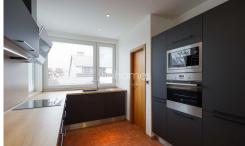

The home has 4 bedrooms and 2 bathrooms in total. Ground floor: large garage, boiler room. The main level (1st floor) has an open concept floor plan: living room, a new kitchen with contemporary fitted units, pantry, laundry room equippped with washing mashine and dryer, a covered patio and private garden.

Amenities include: new kitchen, induction cooktop, microwave oven, new bathrooms, automatic irrigation, electric shutter in the garden, alarm, Internet, video entry phone, satellite TV connection, large scaled windows providing green views, security entry door. Garage for 4 cars. Tenant's fees: