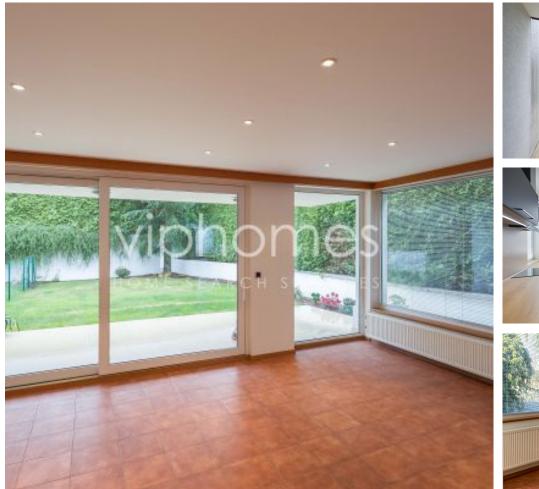

The home has 4 bedrooms and 2 bathrooms in total. Ground floor: large garage, boiler room. The main level (1st floor) has an open concept floor plan: living room, a new kitchen with contemporary fitted units, pantry, laundry room equippped with washing mashine and dryer, a covered patio and private garden.

## **Specification**

House - Town house Area: 340 m<sup>2</sup> Bedrooms: 4 Bathrooms: 2

| Terrace                |
|------------------------|
| 🗹 Garden (240 m2)      |
| <b>I</b> Double garage |
| 🗹 Dryer                |