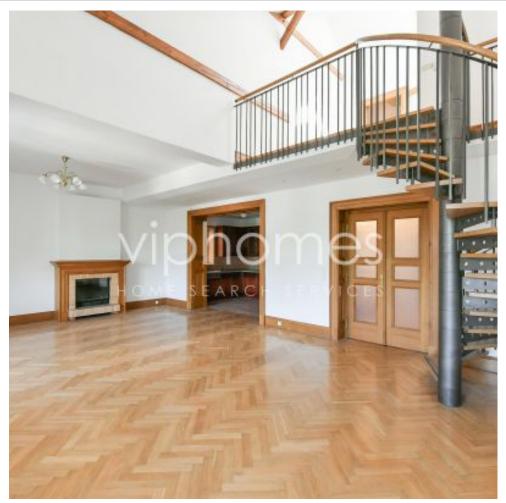

Entry level includes a spacious entry hall with built-in wardrobes, spacious living room, fully fitted kitchen, bedroom /office, and a shower bathroom. Upper floor accomodates a living space, master bedroom with walk-in closet, en-suite bathroom and a gallery.

Other features include: reception, camera system, built-in wardrobes, solid wood parquet floors. The apartment is equipped with video entry phone, alarm. Parking available in the nearby garages (Rudolfinum).