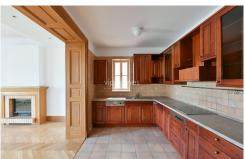

Entry level includes a spacious entry hall with built-in wardrobes, spacious living room, fully fitted kitchen, bedroom /office, and a shower bathroom. Upper floor accomodates a living space, master bedroom with walk-in closet, en-suite bathroom and a gallery.