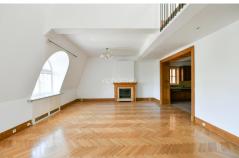

Entry level includes a spacious entry hall with built-in wardrobes, spacious living room, fully fitted kitchen, bedroom /office, and a shower bathroom. Upper floor accomodates a living space, master bedroom with walk-in closet, en-suite bathroom and a gallery.

Other features include: reception, camera system, built-in wardrobes, solid wood parquet floors. The apartment is equipped with video entry phone, alarm. Parking available in the nearby garages (Rudolfinum).