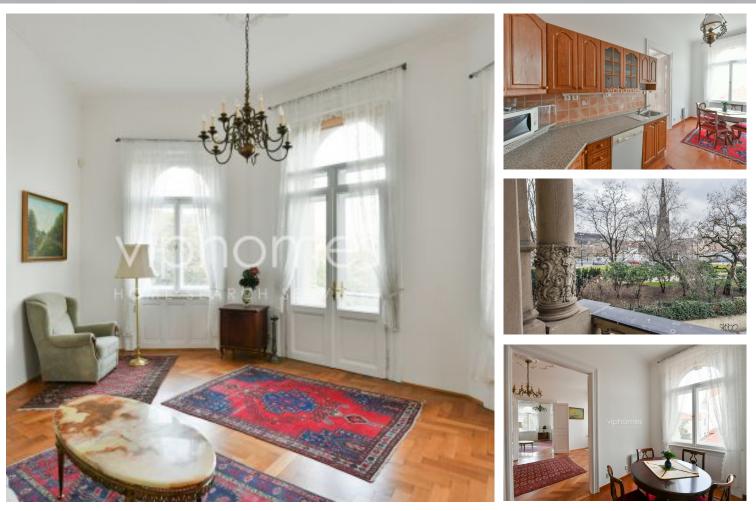

## APARTMENT FOR RENT, street Konviktská, Prague 1 - Old Town

Bright, fully furnished 2-bedroom apartment with a balcony and view of Moldau and Prague Castle set on the 4th floor of a well-kept, fully renovated apartment building. Prime city centre location within walking distance of Old Town Square, National Theatre and the Vltava riverbank. Wealth of amenities, excellent shopping and entertainment opportunities in close vicinity..Tranquil despite its central location. Fast and easy

This traditional accommodation offers conventional entry, spacious living room, a fully fitted kitchen, a walk-through dining room, 2 bedrooms, a shower bathroom and utility room.

Specification to include: impressive main areas, quality equipment, furnishing, hardwood parquet floors, high stucco ceilings, TV, WiFi, alarm, chip card entry to the building.

## Specification

Area: 112 m<sup>2</sup> Bedrooms: 2 Bathrooms: 1 Floor: 4th floor

🗹 Lift

| <b>Estate id:</b> 4941 | Web link: | www.viphomes.cz/4941 | Agent: | Mária Mihinová                                       |
|------------------------|-----------|----------------------|--------|------------------------------------------------------|
|                        |           |                      |        | Phone: +420 606 731 973, Email: viphomes@viphomes.cz |