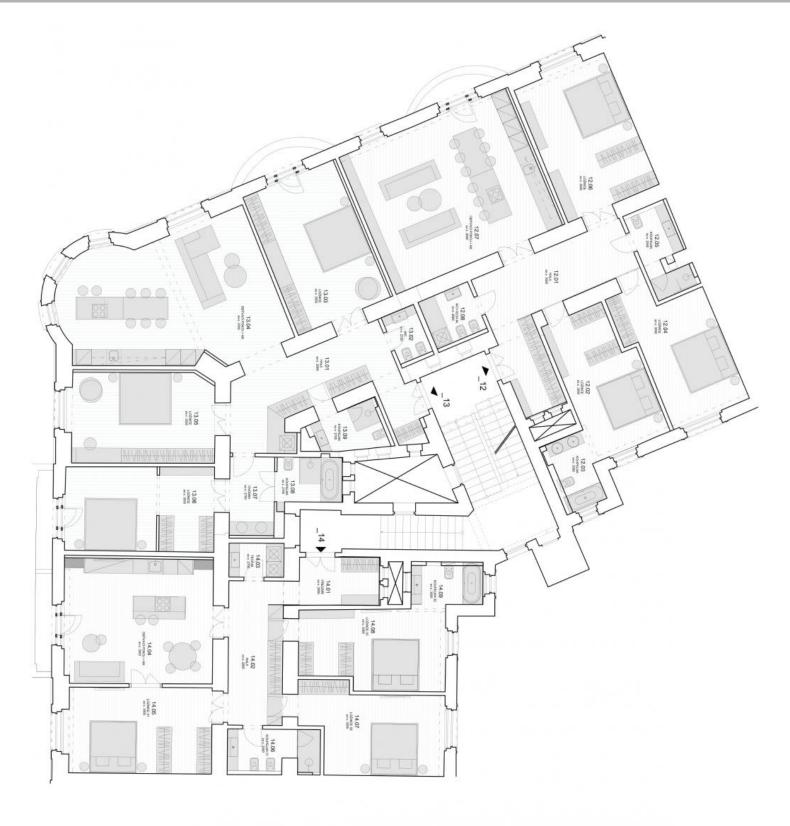

## **Specification**

Area: 142 m<sup>2</sup> Bedrooms: 3 Bathrooms: 2 Floor: 4th floor

✓ Lift ☑ Balcony (2 m2) **✓** Storage room **✓** parkovací stání Dryer ✓ video intercom

**✓** Washing machine ✓ Air-conditioning

**Estate id:** 4506

Web link:

www.viphomes.cz/4506

Agent:

Mária Mihinová

Phone: +420 606 731 973, Email: viphomes@viphomes.cz

| 14.08 | 14.08       |            | 14.07      | 14.06       | 14.05      | 14.04              | 14,03    | 14,02 | 14.01   | C.M.                  |                   | DYL C. 14 HAN |
|-------|-------------|------------|------------|-------------|------------|--------------------|----------|-------|---------|-----------------------|-------------------|---------------|
|       | KOUPELNA 02 | LOŽNICE 03 | LOŽNICE 02 | KOUPELNA 01 | LOŽNICE 01 | OBÝVACÍ POKOJ + KK | TECH. M. | HALA  | PŘEDSÍŇ | MISTNOST              | TABULKA MISTNOSTI |               |
|       | 5,6         | 21,3       | 22,2       | 6,8         | 23,8       | 35,0               | 3,5      | 14,0  | 7.1     | PLOCHA m <sup>2</sup> |                   |               |

|         | 13.09    | 13.08    | 13.07    | 13.06   | 13,05   | 13.04              | 13.03   | 13.02 | 13.01 | C.M.                  |                   |
|---------|----------|----------|----------|---------|---------|--------------------|---------|-------|-------|-----------------------|-------------------|
|         | KOUPELNA | KOUPELNA | KOUPELNA | LOŽNICE | LOŽNICE | OBÝVACÍ POKOJ + KK | LOŽNICE | WC    | HALA  | MISTNOST              | TABULKA MÍSTNOSTÍ |
| 1000000 | 6,2      | 5,5      | 6,4      | 24,2    | 26,3    | 50,8               | 27.6    | 3,2   | 24,4  | PLOCHA m <sup>2</sup> |                   |

|       | TABULKA MİSTNOSTİ       |           |
|-------|-------------------------|-----------|
| C.M.  | MISTNOST                | PLOCHA m² |
| 12.01 | HALA                    | 24,5      |
| 12.02 | TOZNICE                 | 20,7      |
| 12.03 | KOUPELNA                | 5,3       |
| 12.04 | LOŽNICE                 | 21,7      |
| 12.05 | KOUPELNA                | 6,3       |
| 12.06 | LOŽNICE                 | 26,9      |
| 12,07 | OBÝVACÍ POKOJ + KK      | 50,4      |
| 12.08 | WC + TECHNICKÁ MÍSTNOST | 5.1       |
|       | CEI KEM                 |           |