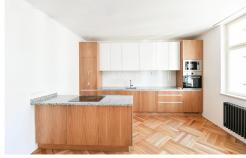

The interior features a comfortable living room with a dining area and a fully integrated kitchen, one bedroom with en-suite shower bathroom, a walk-in closet with a utility area, and an entrance hall.