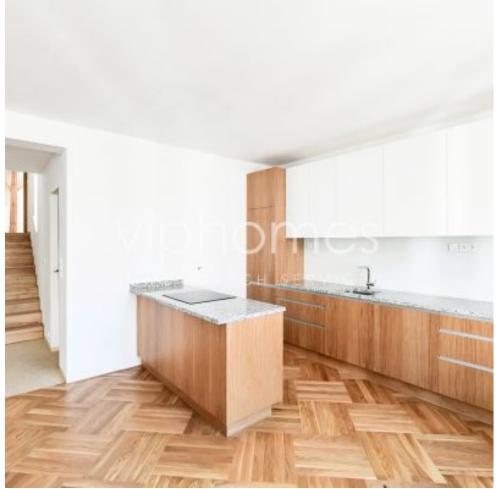

The interior features a comfortable living room with a dining area and a fully integrated kitchen, one bedroom with en-suite shower bathroom, a walk-in closet with a utility area, and an entrance hall.