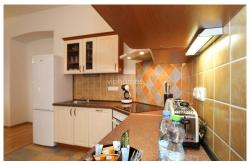

The lateral, furnished accommodation provides a spacious living room with dining area which leads on to a modern fully integrated kitchen, one double bedroom, one single bedroom (3 beds) facing the quiet courtyard, and separate bathroom.