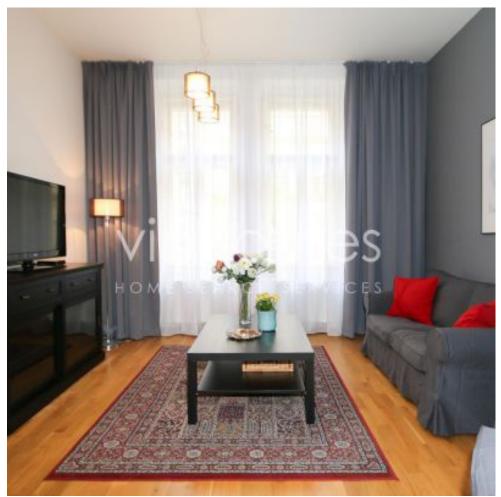

The lateral, furnished accommodation provides a spacious living room with dining area which leads on to a modern fully integrated kitchen, one double bedroom, one single bedroom (3 beds) facing the quiet courtyard, and separate bathroom.

Tenants benefit from secure entry system, internet, digital TV, parking at extra fee (  $2000\ CZK + VAT$ ), in Sázavská residence.

Rental price: 28 000 CZK / month + utilities and services Short term: 43 000 CZK / month inclusiv utilities and services