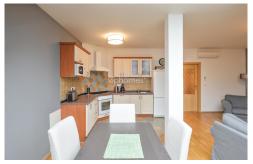

The lateral, furnished accommodation provides a spacious living room with dining area which leads on to a modern fully integrated kitchen, 2 double bedrooms facing the quiet courtyard, and separate bathroom.