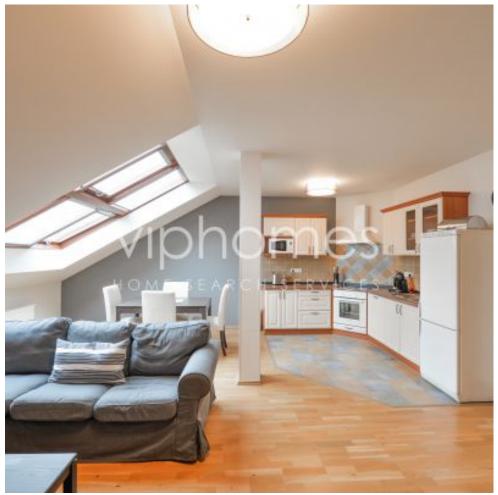

The lateral, furnished accommodation provides a spacious living room with dining area which leads on to a modern fully integrated kitchen, 2 double bedrooms facing the quiet courtyard, and separate bathroom.

Tenants benefit from secure entry system, internet, digital TV, parking at extra fee ( 2000 CZK + VAT), in Sázavská residence.

Rental price: 40 000 CZK / month + utilities and services Short term: 55 000 CZK / month inclusiv utilities and services