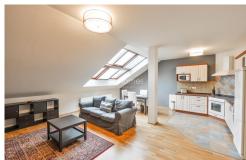

The lateral, furnished accommodation provides a spacious living room with dining area which leads on to a modern fully integrated kitchen, 2 double bedrooms facing the quiet courtyard, and separate bathroom.