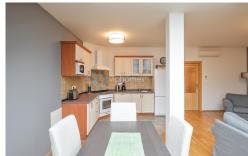

## APARTMENT FOR RENT, street Moravská, Praha 2 - Vinohrady

Refurbished, completely furnished 2 bedroom flat reflecting a warm and convivial ambience, located in the heart of Vinohrady, the coolest neighborhoods in Prague with selection of fine restaurants, cafes, and complete amenities and services. Moravská is a tree lined residential street, just a stone's throw from Náměstí Míru metro station (line A) and Havlíčkovy sady Park - a large park with panoramic views of the Vršovice neighborhood.

The lateral, furnished accommodation provides a spacious living room with dining area which leads on to a modern fully integrated kitchen, 2 double bedrooms facing the quiet courtyard, and separate bathroom.

Tenants benefit from secure entry system, internet, digital TV, parking at extra fee ( 2000 CZK + VAT), in Sázavská residence.

Rental price: 40 000 CZK / month + utilities and services

Short term: 55 000 CZK / month inclusiv utilities and services