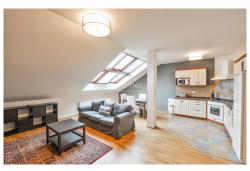

## APARTMENT FOR RENT, street Moravská, Praha 2 - Vinohrady

Refurbished, completely furnished 2 bedroom flat reflecting a warm and convivial ambience, located in the heart of Vinohrady, the coolest neighborhoods in Prague with selection of fine restaurants, cafes, and complete amenities and services. Moravská is a tree lined residential street, just a stone's throw from Náměstí Míru metro station (line A) and Havlíčkovy sady Park - a large park with panoramic views of the Vršovice neighborhood.

The lateral, furnished accommodation provides a spacious living room with dining area which leads on to a modern fully integrated kitchen, 2 double bedrooms facing the quiet courtyard, and separate bathroom.

Tenants benefit from secure entry system, internet, digital TV, parking at extra fee ( 2000 CZK + VAT), in Sázavská residence.

Rental price: 40 000 CZK / month + utilities and services

Short term: 55 000 CZK / month inclusiv utilities and services