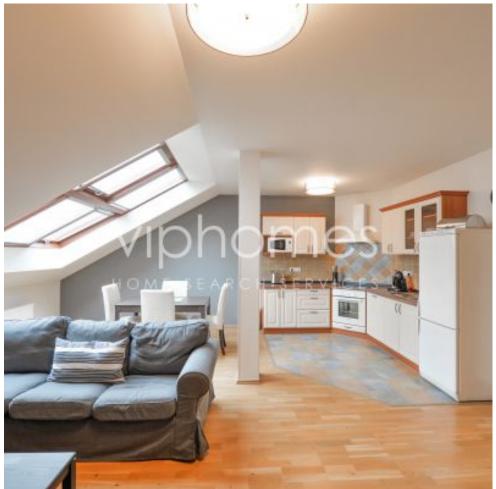

## APARTMENT FOR RENT, street Moravská, Praha 2 - Vinohrady

Refurbished, completely furnished 2 bedroom flat reflecting a warm and convivial ambience, located in the heart of Vinohrady, the coolest neighborhoods in Prague with selection of fine restaurants, cafes, and complete amenities and services. Moravská is a tree lined residential street, just a stone's throw from Náměstí Míru metro station (line A) and Havlíčkovy sady Park - a large park with panoramic views of the Vršovice neighborhood.

The lateral, furnished accommodation provides a spacious living room with dining area which leads on to a modern fully integrated kitchen, 2 double bedrooms facing the quiet courtyard, and separate bathroom.

Tenants benefit from secure entry system, internet, digital TV, parking at extra fee ( 2000 CZK + VAT), in Sázavská residence.

Rental price: 40 000 CZK / month + utilities and services

Short term: 55 000 CZK / month inclusiv utilities and services