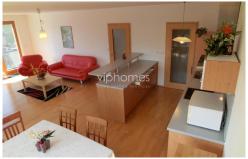

The flat includes a spacious living room with access to the terrace overlooking the surrounding greenery, a fully fitted kitchen installed with modern units and integrated appliances, three bedrooms, two bathrooms, two terraces that provide extra living space in summer.

Wooden floors, tiles, security entry door, washing machine, dishwasher, audio entry phone, cellar. Gas and electricity will be transferred to the tenant. Parking is ensured in an underground of the building.