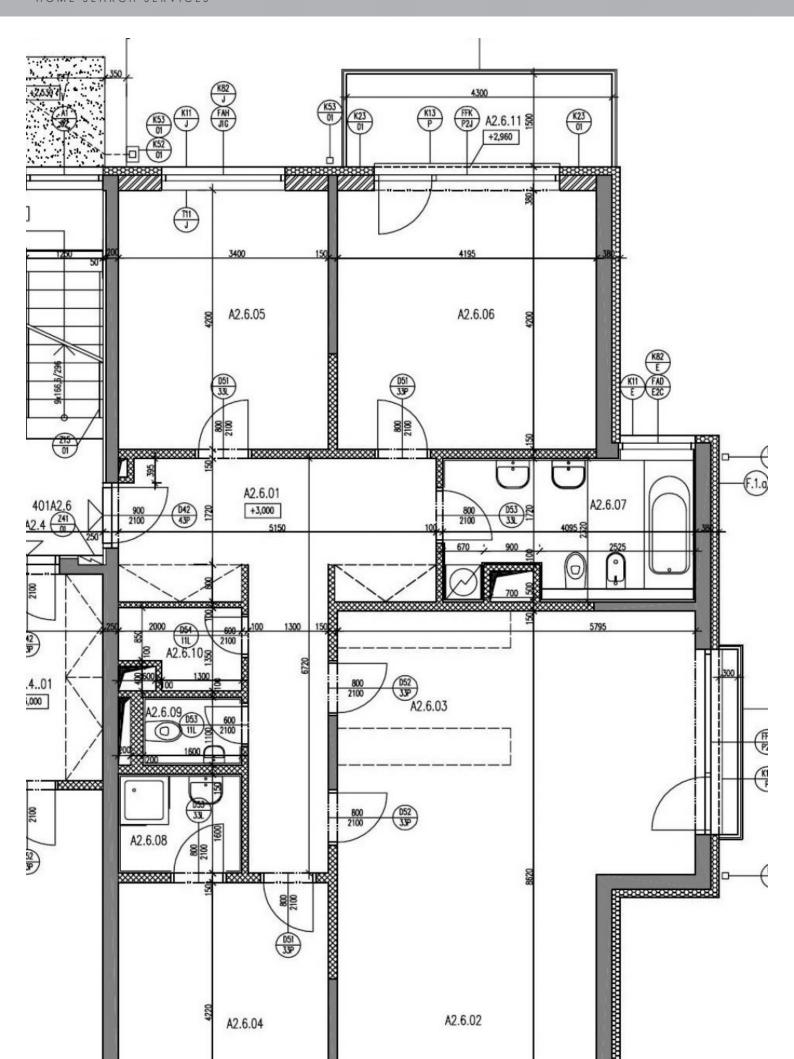

## **Specification**

Area: 138 m<sup>2</sup>
Bedrooms: 3
Bathrooms: 2
Floor: 3rd floor

**✓** Lift

**✓** Terrace

**☑** parkovací stání

**✓** Washing machine

Estate id: 2768

Web link: