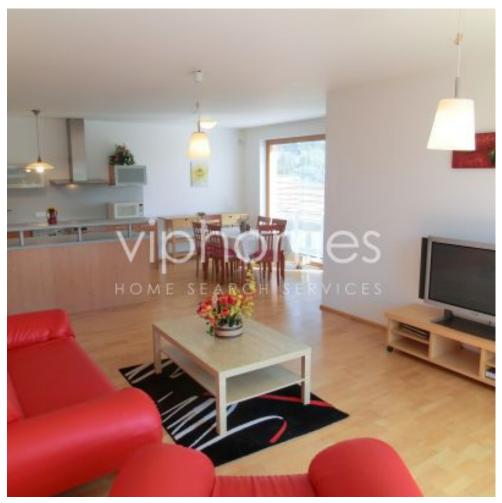

The flat includes a spacious living room with access to the terrace overlooking the surrounding greenery, a fully fitted kitchen installed with modern units and integrated appliances, three bedrooms, two bathrooms, two terraces that provide extra living space in summer.

Wooden floors, tiles, security entry door, washing machine, dishwasher, audio entry phone, cellar. Gas and electricity will be transferred to the tenant. Parking is ensured in an underground of the building.