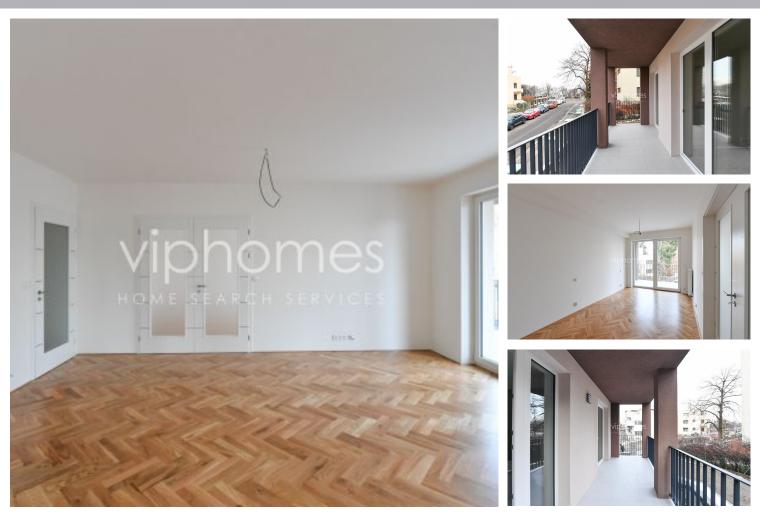

## **APARTMENT FOR RENT, street Nad Bertramkou, Praha 5**

A well proportioned 2-bedroom flat set on the first floor of a newly built residetial building with lift. Situated in a quiet street, close to Mozart's Bertramka historic villa, providing affordable cultural opportunities. Location with very quick access to the city center, in close vicinity of the Mrazovka and Šalamounka Park. Easy access to the centre of Smíchov, which offers a comprehensive range of shops, restaurants and other amenities. The motorist benefits from excellent access to the D5 for routes into and away from central Prague.

The bright interior features living room with a fully fitted open kitchen, a dining space / access to the balcony, two bedrooms - one with access to the second balcony, bathroom with a bathtub, toilet and an additional separate toilet. Parquet floors throughout, large format tiles, independent energy meters, lift. Tenat's fees : service charges and utilities are billed separately.

## Specification

Area: 101 m<sup>2</sup> Bedrooms: 2 Bathrooms: 1 Floor: 1st floor

Balcony (24 m2)

| Estate | <b>id:</b> 5192 |  |
|--------|-----------------|--|
|        |                 |  |

Web link: