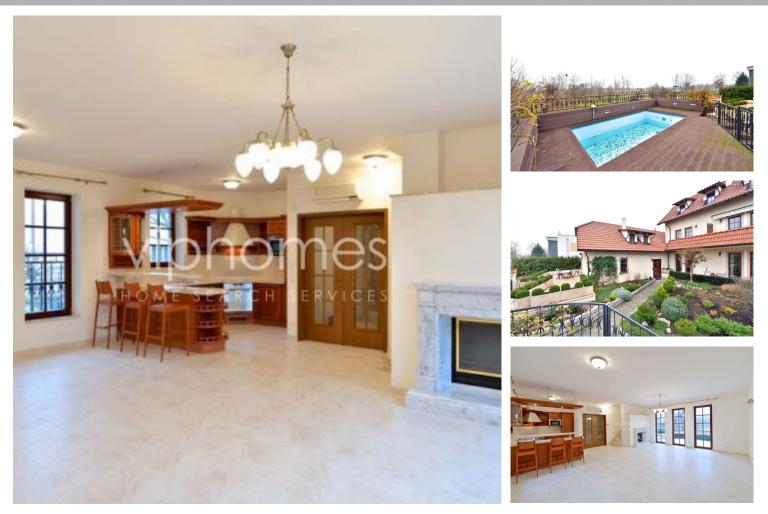

## APARTMENT FOR RENT, street Povltavská, Praha-Troja

Air-conditioned attic flat enjoys an exklusive setting in a private residence with calm and serene atmosphere - the perfect environment in which to live. Breathtaking views can be captured from nearly every room in this residence bordering the Vltava Embankment, the Prague ZOO, Botanical Garden and Trojský Chateau. The local residents are proud of the history of Troja District, beautifull baroque Troja Chateau, which attracted Prague's nobility and wealthy bourgeoisie for building summer residences in old times.

The apartment - which is available unfurnished - comprises an entry hall, living area with kitchenette – modern kitchen unit with built-in appliances, two bedrooms, two bathrooms and a toilet.

Special amenities include massive manicured lawns, outdoor heated pool, top quality materials, finishes and technical equipment including programmable floor heating system, (heated floors throughout), fireplace, spacious basement storage units and safe parking. Tenant's fees: Service charges Kč 5.000/month, deposti for utilities Kč 4.000/month.

## Specification

Area: 100 m<sup>2</sup> Bedrooms: 2 Bathrooms: 2 Floor: 2nd floor

LiftStorage room

✓ Garden✓ Double garage

| Estate id: 4724 | Web link: | www.viphomes.cz/4724 | Agent: | Mária Mihinová<br>Phone: +420 606 731 973, Email: viphomes@viphomes.cz |
|-----------------|-----------|----------------------|--------|------------------------------------------------------------------------|
|                 |           |                      |        | ritoric. 1 120 000 / 51 5/ 5, Ernall, Apriorites@Apriorites.cz         |