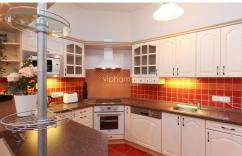

This lateral property is finished and furnished to a very high standard with a fully equipped open plan kitchen, dinning and living area, 2 double bedroom, and a master bedroom benefitting from an ensuite bathroom.