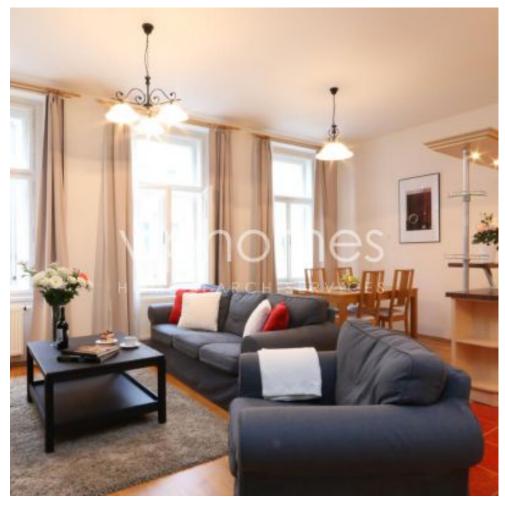

## APARTMENT FOR RENT, street Sázavská, Praha 2 - Vinohrady

Refurbished, completely furnished 2-bedroom flat on the 1st floor (with lift) in a newly renovated traditional building with preserved original architectural features yet boasting modern conveniences. Exclusive Vinohrady location, popular with the expat community, moments from trams and metro Náměstí Míru Square. Sázavská is small exclusive residence ideally located for the wealth of amenities of Vinohrady, within a short walk of Grobovka / Riegrovy sady Parks, restaurants, bars, as well as the bustling shops; multiply transport links are also a short distance away.

This lateral property is finished and furnished to a very high standard with a fully equipped open plan kitchen, dinning and living area, 2 double bedroom, and a master bedroom benefitting from an ensuite bathroom.