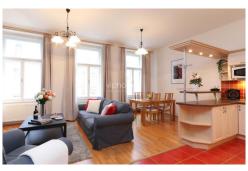

## APARTMENT FOR RENT, street Sázavská, Praha 2 - Vinohrady

Refurbished, completely furnished 2-bedroom flat on the 1st floor (with lift) in a newly renovated traditional building with preserved original architectural features yet boasting modern conveniences. Exclusive Vinohrady location, popular with the expat community, moments from trams and metro Náměstí Míru Square. Sázavská is small exclusive residence ideally located for the wealth of amenities of Vinohrady, within a short walk of Grobovka / Riegrovy sady Parks, restaurants, bars, as well as the bustling shops; multiply transport links are also a short distance away.

This lateral property is finished and furnished to a very high standard with a fully equipped open plan kitchen, dinning and living area, 2 double bedroom, and a master bedroom benefitting from an ensuite bathroom.