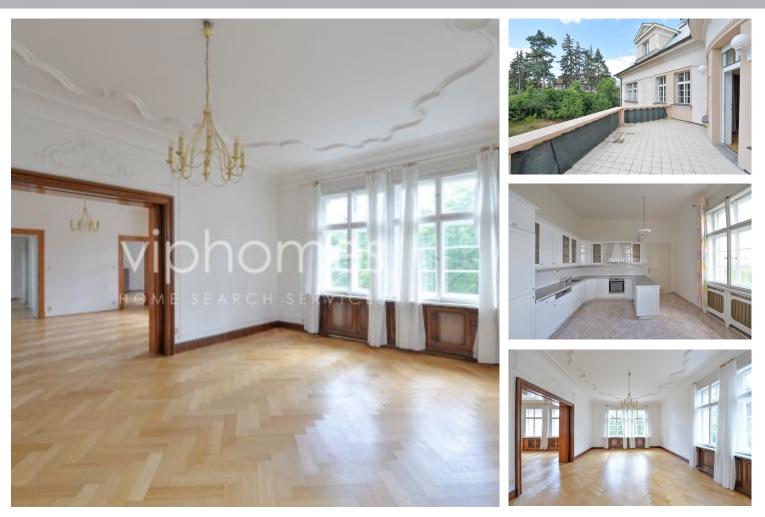

## **APARTMENT FOR RENT, street Slunná, Prague 6 - Střešovice**

Elegant, timeless, 300 m2 single floor apartment with attached terrace/garden, situated in beautiful residential villa Prague 6 - Ořechovka. Located in calm green area, amidst the classical villas of superb architectural qualities, the flat captures the essence of 1930th fine living. Convenietly close to ISP Nebušice and the airport.

The flowing floor plan features an expansive living room, a formal dining room, three bedrooms, a fully fitted kitchen with a pantry, a shower/bathtub/toilet bathroom, an additional separate toilet, and reception hall.

Extensively refurbished a few years ago, the property boasts high ceilings, stucco decorations, bay windows, wooden flooring throughout, green views, Internet, satellite TV connection, camera system. The laundry is equipped with washer and dryer. Off street and plot parking. Monthly deposit for service charges / water, garbage/ in the amount of 2500 CZK.

## Specification

Area: 300 m<sup>2</sup> Bedrooms: 4 Bathrooms: 2 Floor: 1st floor

✓ Terrace (26 m2)

Garden (1000 m2)

| Estate id: 2413 | Web link: |
|-----------------|-----------|
|-----------------|-----------|