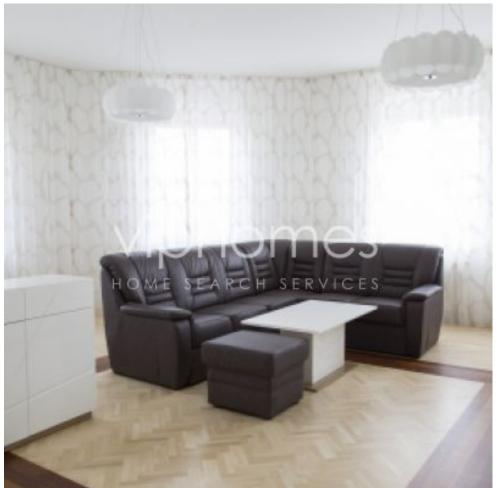

The spacious open concept floorplan includes an living room, contemporary kitchen with fitted appliances, 1 bedroom, bathroom with a bathtub, utility room, and an extra toilet. This residential building offers the privacy and security that discerning residents will consider essential.

Alarm, satellite connection, telephone line, Internet, parquet floors, built-in wardrobes in bedrooms, automatic external blinds. Tenant's fees for utilities: approximately Kč 5. 000 / month.

lx 🕒

1x |===