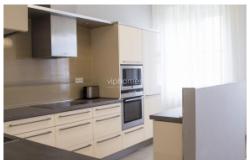

The spacious open concept floorplan includes an living room, contemporary kitchen with fitted appliances, 1 bedroom, bathroom with a bathtub, utility room, and an extra toilet. This residential building offers the privacy and security that discerning residents will consider essential.