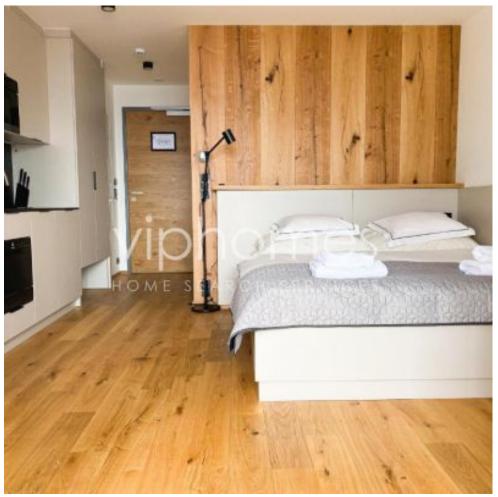

## APARTMENT FOR RENT STREET HORNÍ, Špindlerův mlýn

We offer for rent apartment 1kk, which is located in the newly built Hotel Palace in Spindleruv Mlyn. The apartment has a fully equipped kitchen (ceramic hob, fridge, dishwasher, coffee maker, toaster), double bed, wardrobe and snart TV. The bathroom has a bathtub combined with a shower. The apartment has a covered parking space and a lockable storage room suitable for storing skis or other sports equipment. In the hotel there is a welness for tenants.

## **Specification**

Area: 25 m<sup>2</sup>
Bedrooms: 1
Bathrooms: 1
Floor: 3rd floor

✓ Lift ✓ parkovací stání

✓ Internet ✓ TV ✓ Gym ✓ Jacuzzi

Estate id: 6839

Web link:

www.viphomes.cz/6839

Agent: