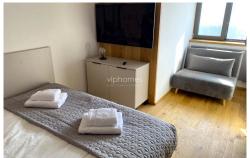

## APARTMENT FOR RENT STREET HORNÍ, Špindlerův mlýn

We offer for rent apartment 1kk, which is located in the newly built Hotel Palace in Spindleruv Mlyn. The apartment has a fully equipped kitchen (ceramic hob, fridge, dishwasher, coffee maker, toaster), double bed, wardrobe and snart TV. The bathroom has a bathtub combined with a shower. The apartment has a covered parking space and a lockable storage room suitable for storing skis or other sports equipment. In the hotel there is a welness for tenants.