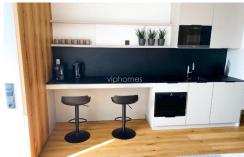

## APARTMENT FOR RENT STREET HORNÍ, Špindlerův mlýn

We offer for rent apartment 1kk, which is located in the newly built Hotel Palace in Spindleruv Mlyn. The apartment has a fully equipped kitchen (ceramic hob, fridge, dishwasher, coffee maker, toaster), double bed, wardrobe and snart TV. The bathroom has a bathtub combined with a shower. The apartment has a covered parking space and a lockable storage room suitable for storing skis or other sports equipment. In the hotel there is a welness for tenants.