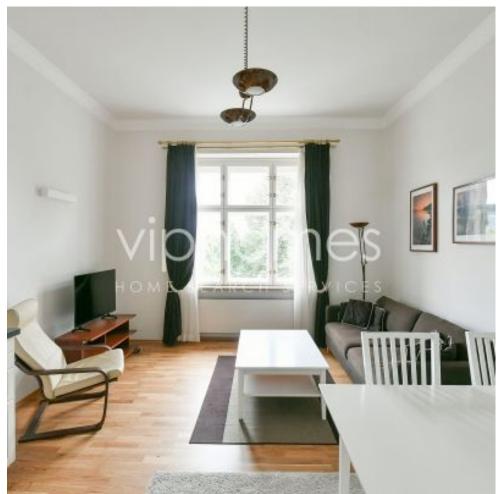

The flat includes an open space living room, fully equipped kitchen, 1 bedroom, walkin closet, 1 shower bath, separate toilet, and formal entry.

Preserved original details, solid wood parquet floors, tiles, security entry door, TV, video entry phone, alarm, satellite TV connection. Shared basement storage available. Short term possible at a higher rent. Available from immediatelly.

## **Specification**

Area: 48 m<sup>2</sup>

Bedrooms: 1

Bathrooms: 1 Floor: 3rd floor

Estate id: 2350

Web link:

www.viphomes.cz/2350

Agent: