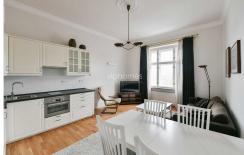

The flat includes an open space living room, fully equipped kitchen, 1 bedroom, walkin closet, 1 shower bath, separate toilet, and formal entry.

Preserved original details, solid wood parquet floors, tiles, security entry door, TV, video entry phone, alarm, satellite TV connection. Shared basement storage available. Short term possible at a higher rent. Available from immediatelly.

## **Specification**

Area: 48 m<sup>2</sup>

Bedrooms: 1

Bathrooms: 1 Floor: 3rd floor

Estate id: 2350

Web link:

www.viphomes.cz/2350

Agent: