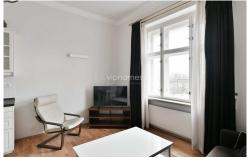

The flat includes an open space living room, fully equipped kitchen, 1 bedroom, walkin closet, 1 shower bath, separate toilet, and formal entry.

Preserved original details, solid wood parquet floors, tiles, security entry door, TV, video entry phone, alarm, satellite TV connection. Shared basement storage available. Short term possible at a higher rent. Available from immediatelly.

## **Specification**

Area: 48 m<sup>2</sup>

Bedrooms: 1

Bathrooms: 1 Floor: 3rd floor

Estate id: 2350

Web link:

www.viphomes.cz/2350

Agent: