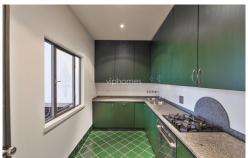

Comfortably furnished riverside flat complimented by nice city views includes a living room with a dining area, a fully fitted kitchen, two bedrooms, each with a fitted walk-in closet and a balcony, two bathrooms with a bathtub and shower, utility room equipped with a washing machine; a boiler room, and formal entrance hall.