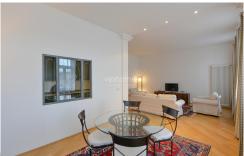

Comfortably furnished riverside flat complimented by nice city views includes a living room with a dining area, a fully fitted kitchen, two bedrooms, each with a fitted walk-in closet and a balcony, two bathrooms with a bathtub and shower, utility room equipped with a washing machine; a boiler room, and formal entrance hall.

Parquet floors, Italian tiles, built-in wardrobes, TV and satellite connection, .security entry door. Tenant's fees: Service charges and water CZK 4.000 / month. Gas and electricity will be charged separately.