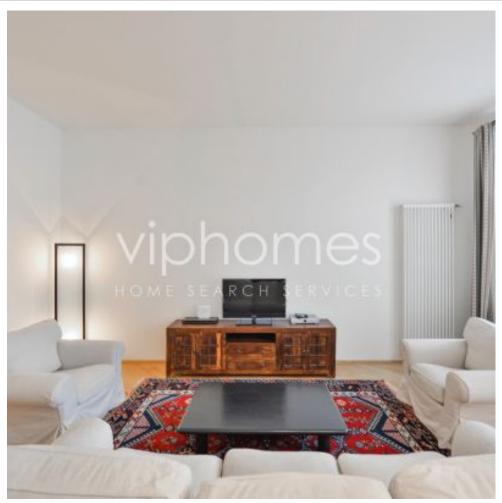

Comfortably furnished riverside flat complimented by nice city views includes a living room with a dining area, a fully fitted kitchen, two bedrooms, each with a fitted walk-in closet and a balcony, two bathrooms with a bathtub and shower, utility room equipped with a washing machine; a boiler room, and formal entrance hall.

Parquet floors, Italian tiles, built-in wardrobes, TV and satellite connection, .security entry door. Tenant's fees: Service charges and water CZK 4.000 / month. Gas and electricity will be charged separately.