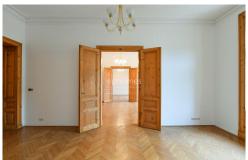

Spacious apartment with original classic architectural features benefits from a large reception room, a living room / delightful views of the Náměstí Míru Square /, kitchen perfect for any cook with abundant serving and preparation space, dining room, 3 good sized bedrooms, 2 modern well appointed bathrooms, / tub, bidet and toilet, utility room, adequate storage space, additional guest toilet. Green atrium providing calm ambiance.

This spacious property has been finished to an extremely high standard and boasts lots of natural light throughout. Specifications to include: well proportioned rooms, voluminous ceiling heights with stucco detailing high, parquet floors throughout, tiles, granite countertops, custom built cabinetry air cooling, washer / dryer, TV, satellite connection, automatic external blinds, security door, secure entry system, safe, extensive built-in wardrobes & more. The apartment is offered on furnished bases.