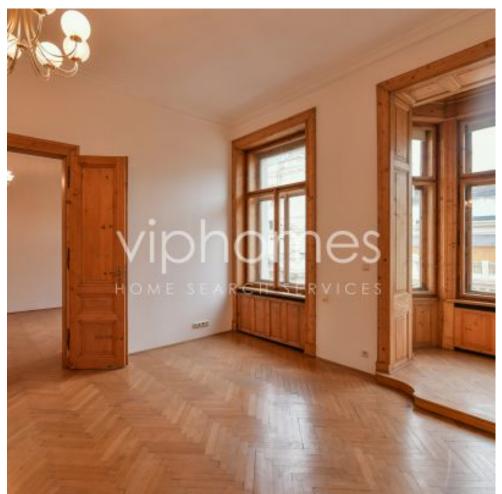

Spacious apartment with original classic architectural features benefits from a large reception room, a living room / delightful views of the Náměstí Míru Square /, kitchen perfect for any cook with abundant serving and preparation space, dining room, 3 good sized bedrooms, 2 modern well appointed bathrooms, / tub, bidet and toilet, utility room, adequate storage space, additional guest toilet. Green atrium providing calm ambiance.

This spacious property has been finished to an extremely high standard and boasts lots of natural light throughout. Specifications to include: well proportioned rooms, voluminous ceiling heights with stucco detailing high, parquet floors throughout, tiles, granite countertops, custom built cabinetry air cooling, washer / dryer, TV, satellite connection, automatic external blinds, security door, secure entry system, safe, extensive built-in wardrobes & more. The apartment is offered on furnished bases.