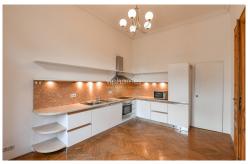

Spacious apartment with original classic architectural features benefits from a large reception room, a living room / delightful views of the Náměstí Míru Square /, kitchen perfect for any cook with abundant serving and preparation space, dining room, 3 good sized bedrooms, 2 modern well appointed bathrooms, / tub, bidet and toilet, utility room, adequate storage space, additional guest toilet. Green atrium providing calm ambiance.

This spacious property has been finished to an extremely high standard and boasts lots of natural light throughout. Specifications to include: well proportioned rooms, voluminous ceiling heights with stucco detailing high, parquet floors throughout, tiles, granite countertops, custom built cabinetry air cooling, washer / dryer, TV, satellite connection, automatic external blinds, security door, secure entry system, safe, extensive built-in wardrobes & more. The apartment is offered on furnished bases.