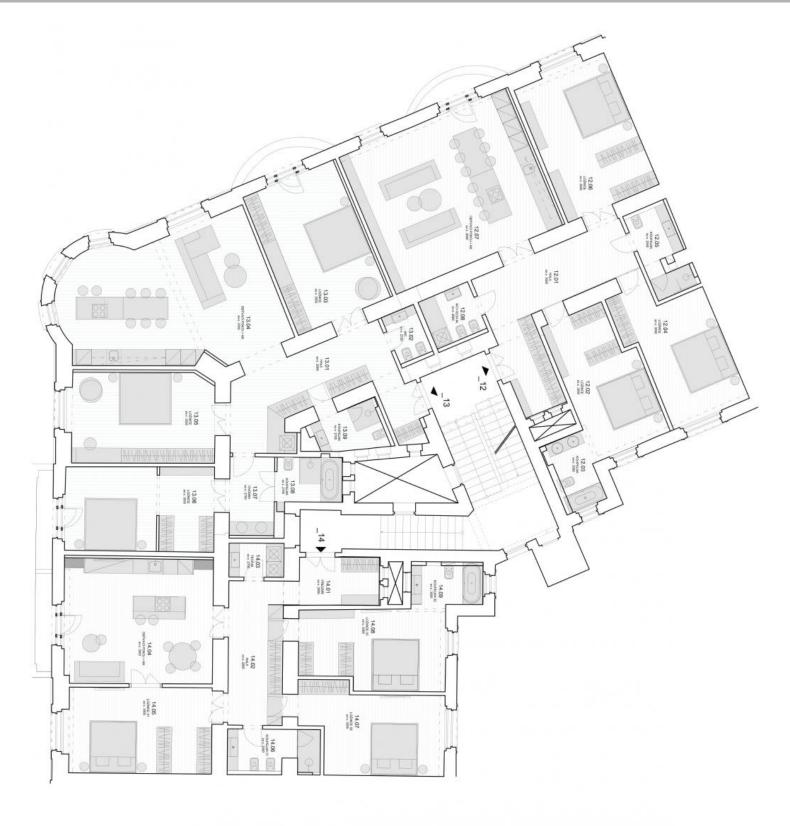

Estate id: 4506

Web link:

www.viphomes.cz/4506

Agent:

Mária Mihinová

Phone: +420 606 731 973, Email: viphomes@viphomes.cz

| 14.08 | 14.08       | 1000       | 14.07      | 14.06       | 14.05      | 14.04              | 14,03   | 14,02 | 14.01   | C.M.                  |                   | Dyl C. IT TANK |
|-------|-------------|------------|------------|-------------|------------|--------------------|---------|-------|---------|-----------------------|-------------------|----------------|
|       | KOUPELNA 02 | LOŽNICE 03 | LOŽNICE 02 | KOUPELNA 01 | LOŽNICE 01 | OBÝVACÍ POKOJ + KK | TECH M. | NALA  | PREDSIN | MISTNOST              | TABULKA MISTNOSTI |                |
|       | 5,6         | 21,3       | 22,2       | 6,8         | 23,8       | 35,0               | 3,5     | 14,0  | 7.1     | PLOCHA m <sup>2</sup> |                   |                |

|         | 13.09    | 13.08    | 13.07    | 13.06   | 13,05   | 13.04              | 13.03   | 13.02 | 13.01 | C.M.                  |                   |
|---------|----------|----------|----------|---------|---------|--------------------|---------|-------|-------|-----------------------|-------------------|
|         | KOUPELNA | KOUPELNA | KOUPELNA | LOŽNICE | LOŽNICE | OBÝVACÍ POKOJ + KK | LOŽNICE | WC    | HALA  | MISTNOST              | TABULKA MÍSTNOSTÍ |
| 1000000 | 6,2      | 5,5      | 6,4      | 24,2    | 26,3    | 50,8               | 27.6    | 3,2   | 24,4  | PLOCHA m <sup>2</sup> |                   |

|       | TABULKA MISTNOSTI       |           |
|-------|-------------------------|-----------|
| C.M.  | MISTNOST                | PLOCHA m² |
| 12.01 | HALA                    | 24,5      |
| 12.02 | LOŽNICE                 | 20,7      |
| 12.03 | KOUPELNA                | 5,3       |
| 12.04 | LOŽNICE                 | 21,7      |
| 12.05 | KOUPELNA                | 6,3       |
| 12.06 | LOŽNICE                 | 26,9      |
| 12.07 | OBÝVACÍ POKOJ + KK      | 50,4      |
| 12.08 | WC + TECHNICKÁ MÍSTNOST | 57        |
|       | CELKEM                  | 0.000     |