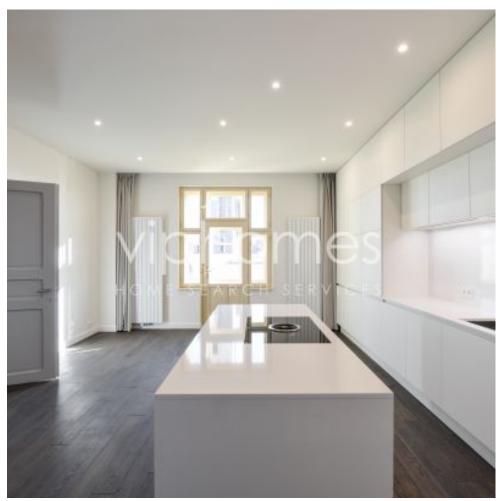

Interior of the apartment, using the finest materials and latest technology, features: formal entry, a modern gourmet kitchen that opens to a family room, a master suite / walk-in closet / full bathroom, two more bedrooms, shared shower bathroom, utility room. The kitchen is equipped with high-quality appliances, the bathroom provides underfloor heating. High ceilings and lots of natural light.

Features include a cool contemporary design, neutral decor, timber wood flooring in the living areas, built-in wardrobes, washer, dryer, security door, satellite and Internet connection, video entry phone, safe, air-conditioning, chip entrance system, a basement storage unit, custom bath cabinetry, designer lighting, & more! One parking space located 350m from the building included in rent.

## **Specification**

Area: 142 m<sup>2</sup> Bedrooms: 3 Bathrooms: 2 Floor: 4th floor

**✓** Lift ☑ Balcony (2 m2) ✓ Storage room **✓** parkovací stání ✓ video intercom ✓ Washing machine Dryer ✓ Air-conditioning