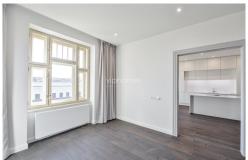

Interior of the apartment, using the finest materials and latest technology, features: formal entry, a modern gourmet kitchen that opens to a family room, a master suite / walk-in closet / full bathroom, two more bedrooms, shared shower bathroom, utility room. The kitchen is equipped with high-quality appliances, the bathroom provides underfloor heating. High ceilings and lots of natural light.

Features include a cool contemporary design, neutral decor, timber wood flooring in the living areas, built-in wardrobes, washer, dryer, security door, satellite and Internet connection, video entry phone, safe, air-conditioning, chip entrance system, a basement storage unit, custom bath cabinetry, designer lighting, & more! One parking space located 350m from the building included in rent.

## **Specification**

Area: 142 m<sup>2</sup> Bedrooms: 3 Bathrooms: 2 Floor: 4th floor

**✓** Lift ☑ Balcony (2 m2) ✓ Storage room **✓** parkovací stání ✓ video intercom ✓ Washing machine Dryer ✓ Air-conditioning