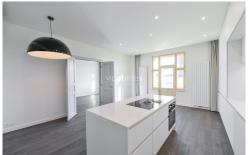

Interior of the apartment, using the finest materials and latest technology, features: formal entry, a modern gourmet kitchen that opens to a family room, a master suite / walk-in closet / full bathroom, two more bedrooms, shared shower bathroom, utility room. The kitchen is equipped with high-quality appliances, the bathroom provides underfloor heating. High ceilings and lots of natural light.

Features include a cool contemporary design, neutral decor, timber wood flooring in the living areas, built-in wardrobes, washer, dryer, security door, satellite and Internet connection, video entry phone, safe, air-conditioning, chip entrance system, a basement storage unit, custom bath cabinetry, designer lighting, & more! One parking space located 350m from the building included in rent.

## **Specification**

Area: 142 m<sup>2</sup> Bedrooms: 3 Bathrooms: 2 Floor: 4th floor

**✓** Lift ☑ Balcony (2 m2) ✓ Storage room **✓** parkovací stání ✓ video intercom ✓ Washing machine Dryer ✓ Air-conditioning