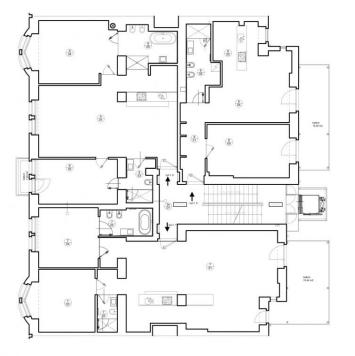

#### Laubova 5, č.p. 1709 Praha - Vinohrady **3.NP**

| OZN.   | MISTNOST                | m <sup>a</sup> | PODLAHA       |
|--------|-------------------------|----------------|---------------|
| 7/01   | obývací pokoj s kuchyní | 70,07          | dřev. parkety |
| 7/02   | koupelna I.             | 3,50           | keram dia2ba  |
| 7/03   | tožnice I,              | 18,46          | dfev. parkety |
| 7/04   | ložnice II.             | 17,40          | dřev. parkety |
| 7/05   | koupelna II.            | 6,63           | keram.dlažba  |
| BYT ć. | 7 celkem                | 116.06         |               |