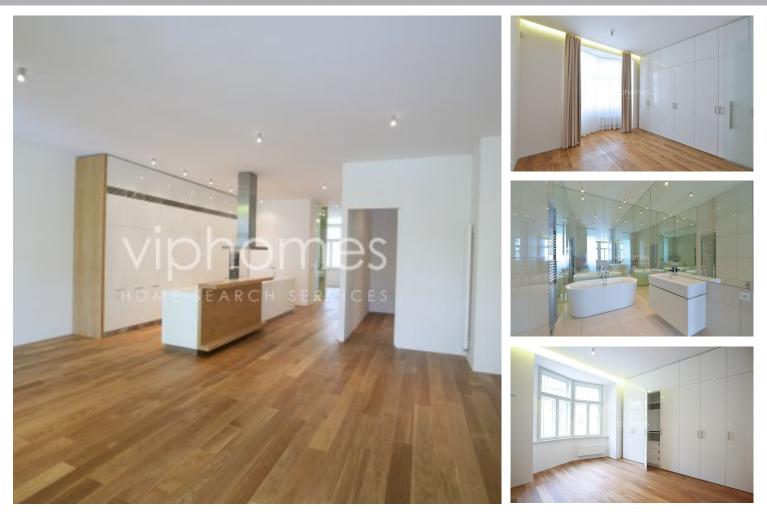

## **APARTMENT FOR RENT, street Laubova, Prague 3 - Vinohrady**

Presented in fantastic condition this 2 bed 2 bath apartment boasts substantial room proportions with a high standard of décor (design by the renowned Donlic studio). Great location - quiet tree lined street in the highly sought after Vinohrady residential neighborhood: the city centre and the throbbing city life are literally at hand – Wenceslas Square is situated within mere five tram stations along the Vinohradská Street. A perfect access to other parts of Prague is guaranteed by the crossing of metro/bus and tram lines at Náměstí Jiřího z Poděbrad. Both shopping and entertainment are to be found at the Flora Palace. Rich social life, exquisite restaurants, chic cafés and small shops, large parks, tree-lined streets with its unique architecture gems create an unforgettable local atmosphere.

The accomodation of approx.116 m<sup>2</sup> comprises open-plan kitchen / living room, bespoke joinery housing kitchen units, 2 bedroom, 2 ensuite bathrooms with designer sanitary ware, utility room equipped with a washer, and dryer, and a reception room

Wood floors throughout, recessed lighting / central switch, satellite and Internet connection, alarm, security door, video entry phone. Parking / furnishing can be arranged for extra fee. Cellar available. Tenants fees : deposit for services and utilities CZK 10 000 / month.

### Specification

Area: 116 m<sup>2</sup> Bedrooms: 2 Bathrooms: 2 Floor: 2nd floor

🗹 Lift

✓ Terrace (18 m2)

| Estate id: 5665 |  | l |
|-----------------|--|---|
|-----------------|--|---|

Web link:

T

www.viphomes.cz/5665