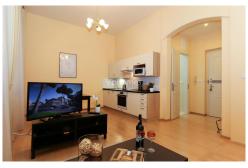

The lateral, furnished accommodation provides a dinning and living area, modern fully integrated kitchen, bathroom, kitchen, formal entry.

Tenants benefit from secure entry system, internet, digital TV, parking at extra fee (  $2000\ CZK + VAT$ ), in Sázavská residence.