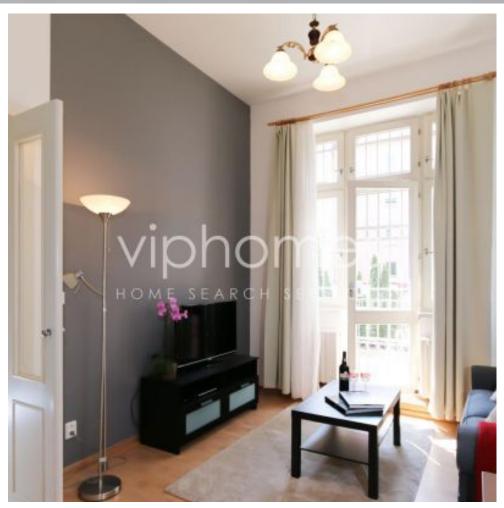

The lateral, furnished accommodation provides a spacious living room with dining area which leads on to a modern fully integrated kitchen, 2 double bedrooms facing the quiet courtyard, and separate bathroom.

## Specification

Area: 53 m<sup>2</sup>
Bedrooms: 1
Bathrooms: 1
Floor: 1st floor

✓ Lift ✓ Alarm
✓ Internet ✓ TV
✓ Washing machine ✓ Dryer

**✓** Pets allowed

Estate id: 6168

Web link:

www.viphomes.cz/6168

Agent: