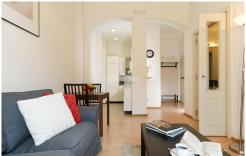

The lateral, furnished accommodation provides a spacious living room with dining area which leads on to a modern fully integrated kitchen, 2 double bedrooms facing the quiet courtyard, and separate bathroom.