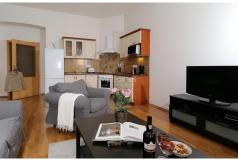

The lateral, furnished accommodation provides a spacious living room with dining area which leads on to a modern fully integrated kitchen, 1 double bedroom facing the quiet courtyard, and separate bathroom.