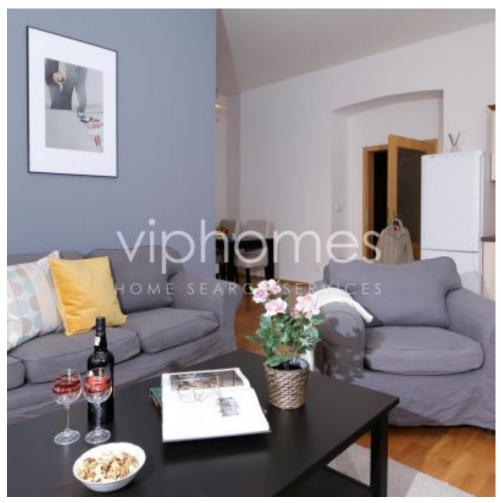

The lateral, furnished accommodation provides a spacious living room with dining area which leads on to a modern fully integrated kitchen, 1 double bedroom facing the quiet courtyard, and separate bathroom.