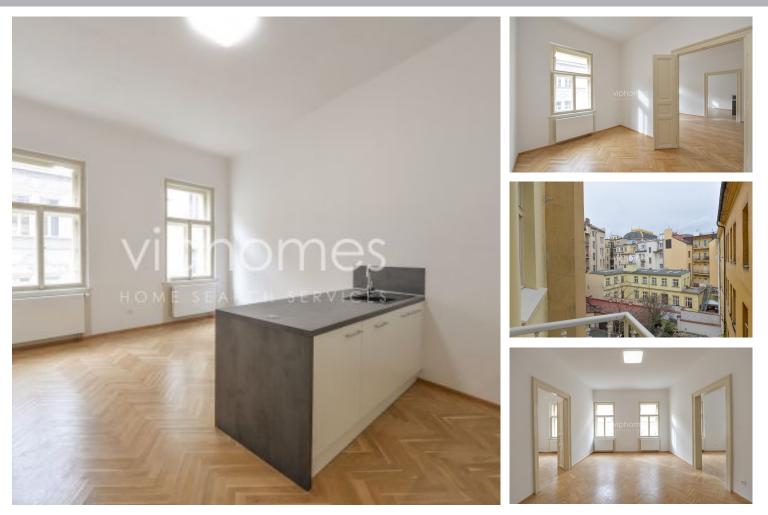

Recently refurbished two - bedroom flat situated on the third floor of this residential building includes: a living room-bedroom with a fitted open plan kitchen, two bedrooms, a full bathroom, (bathtub/shower), and a separate toilet. The apartment has a stunning patio terrace which leads from the living space.

Specification to include: Solid wood parquet flooring, new kitchen units, lift, washing machine, alarm. Electricity and gas will be transferred to the tenant.

**50 000 CZK** +Monthly fees 8 000 CZK

## **Specification**

Area: 126 m<sup>2</sup> Bedrooms: 2 Bathrooms: 1 Floor: 3rd floor

🖌 Lift

Balcony (3 m2)

Web link:

www.viphomes.cz/4900

Agent:

Mária Mihinová Phone: +420 606 731 973, Email: viphomes@viphomes.cz