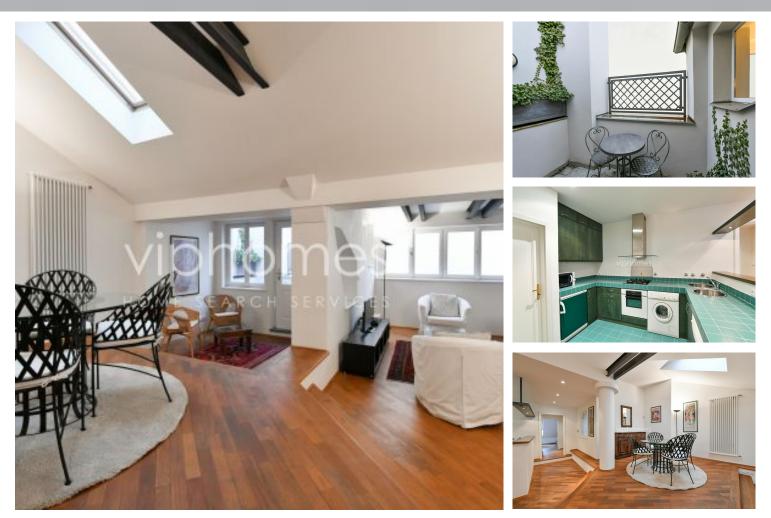

## APARTMENT FOR RENT, street Odborů, Praha 2 - Nové Město

Charming split level flat with smashing views of Prague"s Panorama - set on the fifth floor (with a lift) - is being offered in this well maintained block in Prague 2 - Nové Město. Located moments from shopping malls and tourist attractions, as well as the city's key business districts. Instant access to Karlovo náměstí metro station (lines B), minutes to walk to Václavské náměstí - representing prestigious addresses of international banks and worldwide companies. Prime city centre location provides all kind of facilities to satisfy personal and business requirements.

The entry level ncludes a spacious living room, a fully equipped kitchen with dining space, 2 bedrooms, 2 bathrooms and utility room, equipped with washer / dryer.

Finishes include: wood parquet floors throughout, Italian style tiles in bathrooms and kitchen, satellite TV reception, WiFi, alarm. Prague's system of parking zones is applied and the local residents are entitled to parking cards. Services and water CZK 2.500 / month. Gas and electricity are billed separately / transfer to the Tenant. Available from Septembe 15,2024

## Specification

Area: 125 m<sup>2</sup> Bedrooms: 2 Bathrooms: 2 Floor: 4th floor

Maisonette/Duplex Balcony (3 m2)

✓ Lift✓ Washing machine

Web link:

ink:

www.viphomes.cz/5336

6 **Agent:** 