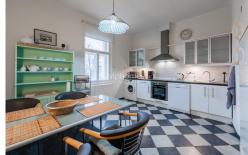

The interior of the flat features: a bright and sunny living room, contemporary kitchen unit with dining space, 2 bedrooms, small dressing room, full bathroom / toilet and formal entry. Kitchen – all necessary built-in appliances such as dishwasher, oven, glass-ceramic cooking hob, modern stove extractor, fridge and freezer. Terrace access. TV, SAT, Tel., IT.