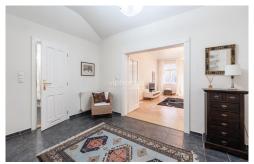

The interior of the flat features: a bright and sunny living room, contemporary kitchen unit with dining space, 2 bedrooms, small dressing room, full bathroom / toilet and formal entry. Kitchen – all necessary built-in appliances such as dishwasher, oven, glass-ceramic cooking hob, modern stove extractor, fridge and freezer. Terrace access. TV, SAT, Tel., IT.