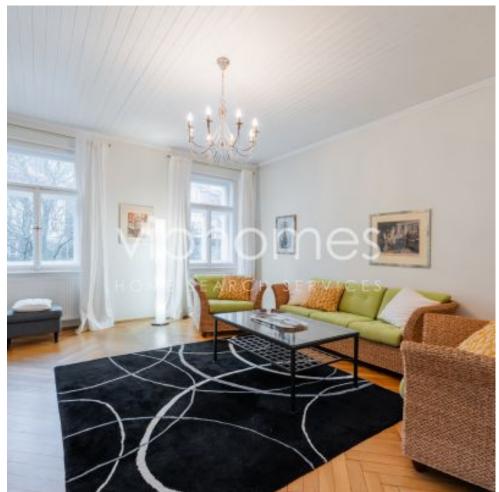

The interior of the flat features: a bright and sunny living room, contemporary kitchen unit with dining space, 2 bedrooms, small dressing room, full bathroom / toilet and formal entry. Kitchen – all necessary built-in appliances such as dishwasher, oven, glass-ceramic cooking hob, modern stove extractor, fridge and freezer. Terrace access. TV, SAT, Tel., IT.