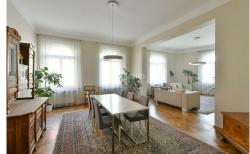

The accomodation approx. 167 m 2 includes a formal hallway, a fully equipped eat-in kitchen / pantry, living room / dining room, 2 bedrooms, 2 bathrooms, utility room and 2 separate toilets.

Specification to include: renovated solid wood parquet, heated floors in the bathroom, washer & dryer, satellite connection, HiFi, TV, ADSL, video entry phone, alarm, lots of closet space. High ceilings with stucco detailing and etched glass interior door panels create powerfull period atmosphere. Parking available in the Rudolfinum public garage at an extra fee.

Live in one of the most vibrant neighborhoods in Prague!, you will be within walking distance to shopping, entertainment and all that Prague has to offer.

Tenant's fees: advanced payments for services and utilities 10 000 CZK/month.