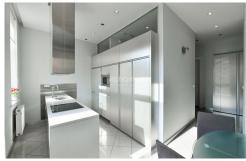

The accomodation approx. 167 m 2 includes a formal hallway, a fully equipped eat-in kitchen / pantry, living room / dining room, 2 bedrooms, 2 bathrooms, utility room and 2 separate toilets.

Specification to include: renovated solid wood parquet, heated floors in the bathroom, washer & dryer, satellite connection, HiFi, TV, ADSL, video entry phone, alarm, lots of closet space. High ceilings with stucco detailing and etched glass interior door panels create powerfull period atmosphere. Parking available in the Rudolfinum public garage at an extra fee.