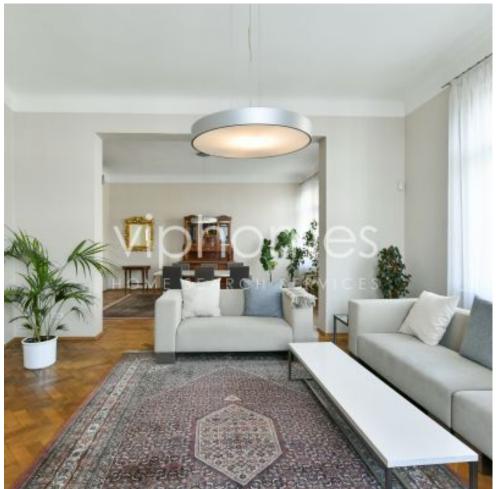

The accomodation approx. 167 m 2 includes a formal hallway, a fully equipped eat-in kitchen / pantry, living room / dining room, 2 bedrooms, 2 bathrooms, utility room and 2 separate toilets.

Specification to include: renovated solid wood parquet, heated floors in the bathroom, washer & dryer, satellite connection, HiFi, TV, ADSL, video entry phone, alarm, lots of closet space. High ceilings with stucco detailing and etched glass interior door panels create powerfull period atmosphere. Parking available in the Rudolfinum public garage at an extra fee.

Live in one of the most vibrant neighborhoods in Prague!, you will be within walking distance to shopping, entertainment and all that Prague has to offer.

Tenant's fees: advanced payments for services and utilities 10 000 CZK/month.