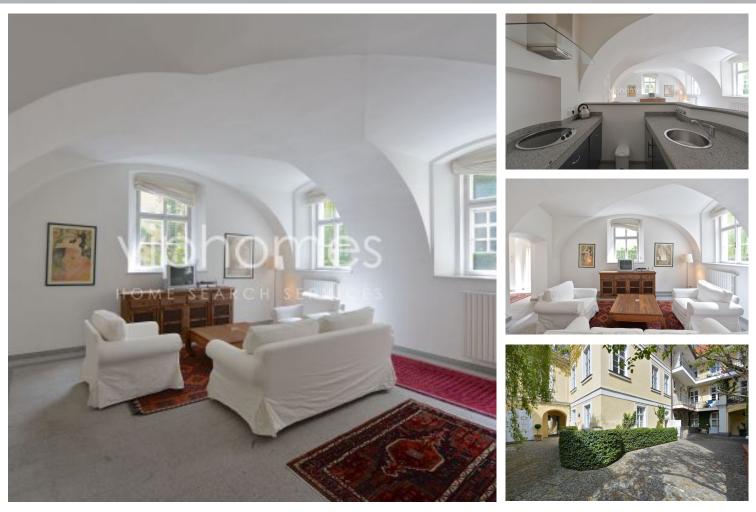

#### Apartment One-bedroom

Fully furnished One bedroom flat benefiting from a private terrace, boasting pleasant views over charming green courtyard with a fountain and small garden. Exceptionality of this property is highlighted by its attractive location in "Mala Strana", a quiet and unique site, between Vlasska street and the green park of the Petrin Hill. An exclusive location within walking distance of the city center, as well as major historical sites in Prague, St. Nicholas Cathedral, Charles Bridge and Prague Castle.

This unique historical, barrel vaulted flat includes a spacious living room with dining alcove, with a fully fitted open kitchen, one bedroom, fitted walk-in closet, storage room and excentric bathroom featuring a huge granite tiled floor level bathtub.