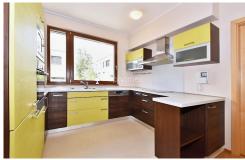

The main floor includes an entrance hall, open concept of a living room with largescaled windows leading to the garden, contemporary kitchen unit with a new integral appliances and a guest toilet. The living area boasts a fireplace as the centerpiece of the room and ample space to relax. On the first floor you will find three bedrooms: one a master bedroom with a walk-in closet and an ensuite bathroom, two further bedrooms, and a full modern design bathroom. The basements houses a laundry room, storages and a boiler room.