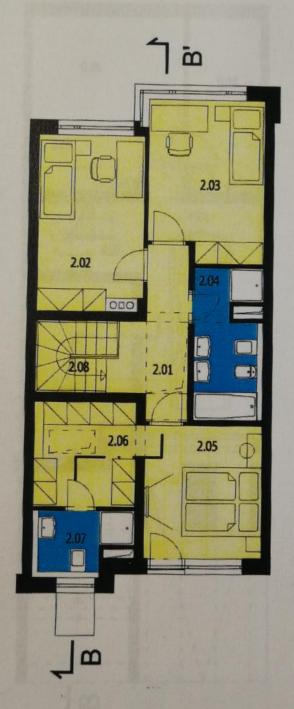

The main floor includes an entrance hall, open concept of a living room with largescaled windows leading to the garden, contemporary kitchen unit with a new integral appliances and a guest toilet. The living area boasts a fireplace as the centerpiece of the room and ample space to relax. On the first floor you will find three bedrooms: one a master bedroom with a walk-in closet and an ensuite bathroom, two further bedrooms, and a full modern design bathroom. The basements houses a laundry room, storages and a boiler room.

## PŮDORYS 2. NADZEMNÍHO PODLAŽÍ

| 4 + kk       | - celková užitná plocha: 192,5 | 6 m²    |
|--------------|--------------------------------|---------|
| 2.01         | CHODBA                         | 6,90 m  |
| 2.02         | РОКОЈ                          | 12,74 m |
| 2.03         | POKOJ                          | 12,82 m |
| 2.04         | KOUPELNA + WC                  | 6,98 m  |
| 2.05         | РОКОЈ                          | 11,20 m |
| 2.06         | ŠATNA                          | 7,24 m  |
| 2.07         | KOUPELNA + WC                  | 3,85 m  |
| 2.08         | SCHODIŠTĒ                      | 4,26 m  |
| CELKEM 2. NP |                                | 65,99 m |