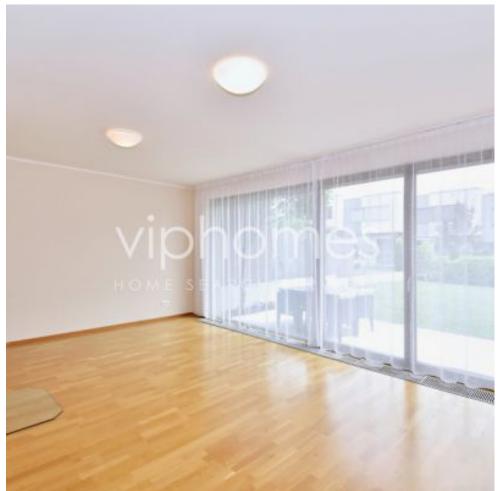

The main floor includes an entrance hall, open concept of a living room with largescaled windows leading to the garden, contemporary kitchen unit with a new integral appliances and a guest toilet. The living area boasts a fireplace as the centerpiece of the room and ample space to relax. On the first floor you will find three bedrooms: one a master bedroom with a walk-in closet and an ensuite bathroom, two further bedrooms, and a full modern design bathroom. The basements houses a laundry room, storages and a boiler room.

Parquet floors, blinds, dishwasher, Internet and satellite TV connection, audio entry phone. The house is equipped with a safety system that is managed by a security agency. The location and quality of the house make way for effortless living.