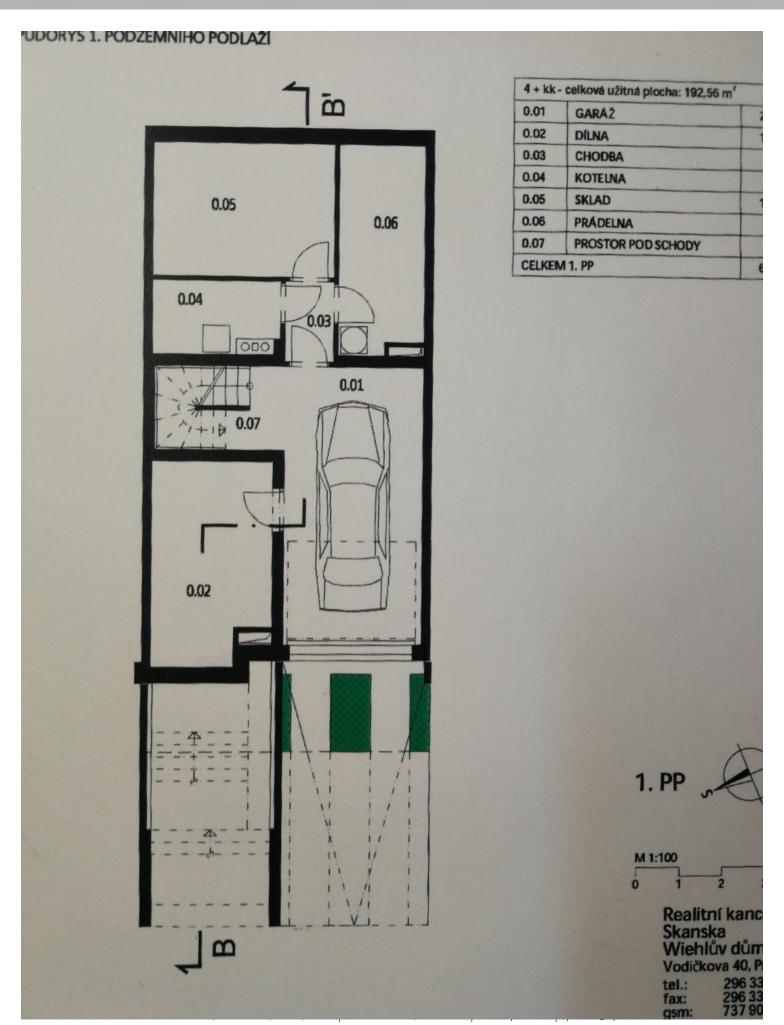

The main floor includes an entrance hall, open concept of a living room with largescaled windows leading to the garden, contemporary kitchen unit with a new integral appliances and a guest toilet. The living area boasts a fireplace as the centerpiece of the room and ample space to relax. On the first floor you will find three bedrooms: one a master bedroom with a walk-in closet and an ensuite bathroom, two further bedrooms, and a full modern design bathroom. The basements houses a laundry room, storages and a boiler room.

Realitní kancelář Skanska Wiehlův dům Vodičkova 40, Praha1

tel.: 296 331 611 fax: 296 331 628 gsm: 737 900 000 http://www.skanskareality.cz

SKANSKA

Jpozorněni: Obrázek půdorysu představuje dispoziční řešení domu. Zobrazený nábytek a kuchyňská linka nejsou oučástí dodávky. Umístění zařízení bytu je uváděno pouze orientačně, přesná specifikace rozvodů a jejich nožného napojení bude určena v prováděcí projektové dokumentaci. Plochy jednotlivých místnosti v obrazeném schématu se mohou mírně lišit. Investor se zavazuje seznámit klienta se skutečným stavem dle rováděcí dokumentace.