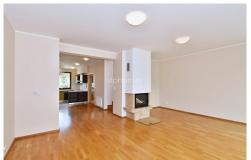

The main floor includes an entrance hall, open concept of a living room with largescaled windows leading to the garden, contemporary kitchen unit with a new integral appliances and a guest toilet. The living area boasts a fireplace as the centerpiece of the room and ample space to relax. On the first floor you will find three bedrooms: one a master bedroom with a walk-in closet and an ensuite bathroom, two further bedrooms, and a full modern design bathroom. The basements houses a laundry room, storages and a boiler room.

Parquet floors, blinds, dishwasher, Internet and satellite TV connection, audio entry phone. The house is equipped with a safety system that is managed by a security agency. The location and quality of the house make way for effortless living.