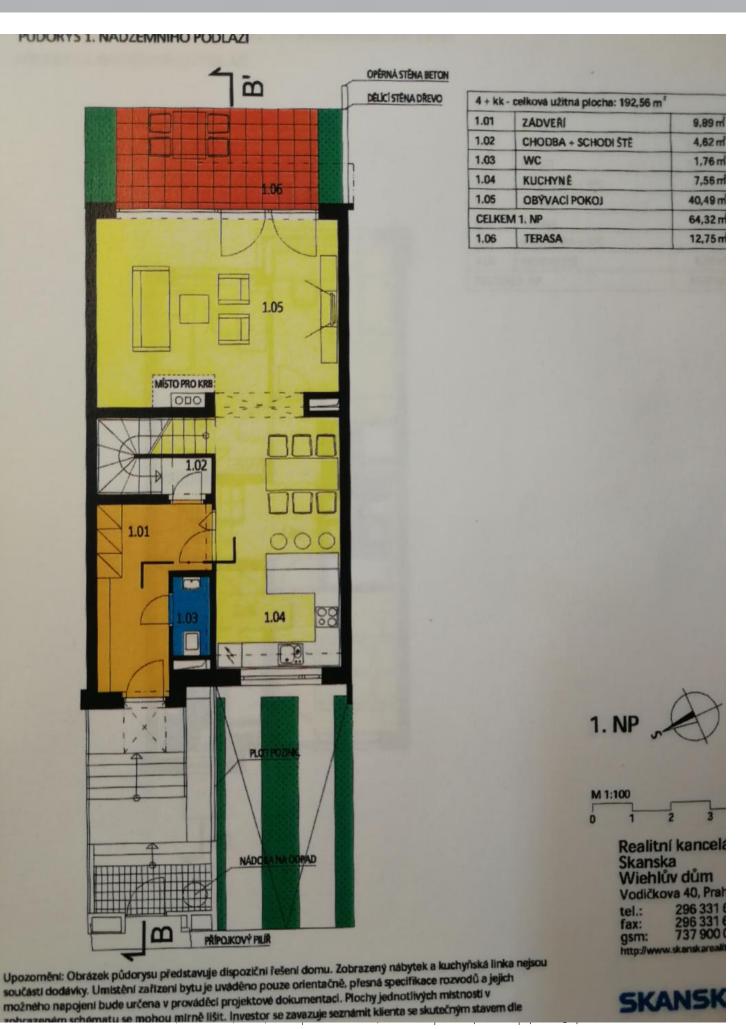

The main floor includes an entrance hall, open concept of a living room with largescaled windows leading to the garden, contemporary kitchen unit with a new integral appliances and a guest toilet. The living area boasts a fireplace as the centerpiece of the room and ample space to relax. On the first floor you will find three bedrooms: one a master bedroom with a walk-in closet and an ensuite bathroom, two further bedrooms, and a full modern design bathroom. The basements houses a laundry room, storages and a boiler room.

## Specification

House - Town house

Area: 193 m<sup>2</sup> Bedrooms: 3 Bathrooms: 2

Terrace (13 m2)

**✓** Alarm

Garden (127 m2)

**☑** Fireplace

**✓** Garage