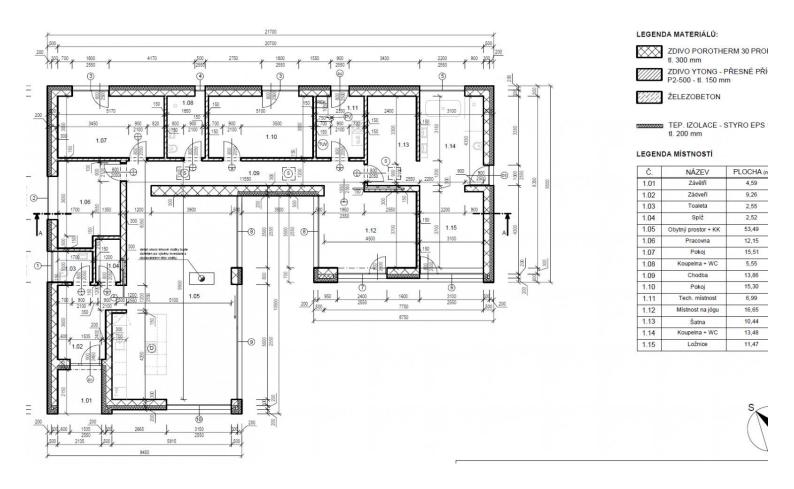

The property is well presented throughout and offers well proportioned living accommodation comprising: spacious living room (53,49m2), kitchen with contemporary fitted units, and terrace access, a pantry, a master bedroom with ensuite bathroom, two additional bedrooms, a fitness room/bedroom, a study, a shared shower bathroom / toilet/ /, a guest toilet, a utility room and formal entry.

## **Specification**

Detached house Area: 222 m<sup>2</sup> Bedrooms: 4 Bathrooms: 2

✓ Terrace (28 m2)
✓ Garden (907 m2)

**✓** Alarm

parkovací stání

Estate id: 6664

Web link:

www.viphomes.cz/6664