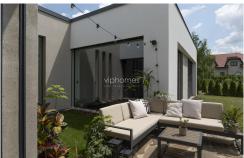

Special amenities include fully equipped kitchen in white design, heat recovery ventilation, rotating wood-burning stove, vinyl floors in wood decor, remote control exterior blinds, electric underfloor heating with remote control and a thermostat in all rooms, washer, dryer, dishwasher, induction cooktop, alarm. Large garden perfect for relaxing in privacy, terrace equipped with garden furniture and barbecue grill. Garden house (79 sq. m.). Two covered parking spaces.