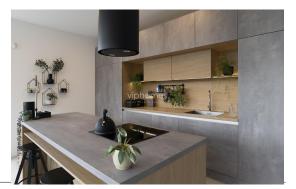

The property is well presented throughout and offers well proportioned living accommodation comprising: spacious living room (53,49m2), kitchen with contemporary fitted units, and terrace access, a pantry, a master bedroom with ensuite bathroom, two additional bedrooms, a fitness room/bedroom, a study, a shared shower bathroom / toilet/ /, a guest toilet, a utility room and formal entry.

Special amenities include fully equipped kitchen in white design, heat recovery ventilation, rotating wood-burning stove, vinyl floors in wood decor, remote control exterior blinds, electric underfloor heating with remote control and a thermostat in all rooms, washer, dryer, dishwasher, induction cooktop, alarm. Large garden perfect for relaxing in privacy, terrace equipped with garden furniture and barbecue grill. Garden house (79 sq. m.). Two covered parking spaces.