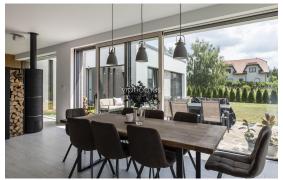

The property is well presented throughout and offers well proportioned living accommodation comprising: spacious living room (53,49m2), kitchen with contemporary fitted units, and terrace access, a pantry, a master bedroom with ensuite bathroom, two additional bedrooms, a fitness room/bedroom, a study, a shared shower bathroom / toilet/ /, a guest toilet, a utility room and formal entry.

Special amenities include fully equipped kitchen in white design, heat recovery ventilation, rotating wood-burning stove, vinyl floors in wood decor, remote control exterior blinds, electric underfloor heating with remote control and a thermostat in all rooms, washer, dryer, dishwasher, induction cooktop, alarm. Large garden perfect for relaxing in privacy, terrace equipped with garden furniture and barbecue grill. Garden house (79 sq. m.). Two covered parking spaces.