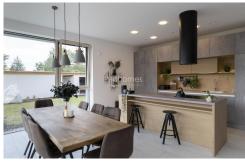

The property is well presented throughout and offers well proportioned living accommodation comprising: spacious living room (53,49m2), kitchen with contemporary fitted units, and terrace access, a pantry, a master bedroom with ensuite bathroom, two additional bedrooms, a fitness room/bedroom, a study, a shared shower bathroom / toilet/ /, a guest toilet, a utility room and formal entry.

Special amenities include fully equipped kitchen in white design, heat recovery ventilation, rotating wood-burning stove, vinyl floors in wood decor, remote control exterior blinds, electric underfloor heating with remote control and a thermostat in all rooms, washer, dryer, dishwasher, induction cooktop, alarm. Large garden perfect for relaxing in privacy, terrace equipped with garden furniture and barbecue grill. Garden house (79 sq. m.). Two covered parking spaces.