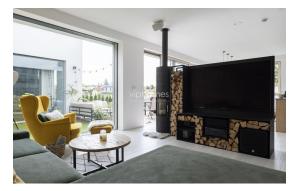

The property is well presented throughout and offers well proportioned living accommodation comprising: spacious living room (53,49m2), kitchen with contemporary fitted units, and terrace access, a pantry, a master bedroom with ensuite bathroom, two additional bedrooms, a fitness room/bedroom, a study, a shared shower bathroom / toilet/ /, a guest toilet, a utility room and formal entry.

Special amenities include fully equipped kitchen in white design, heat recovery ventilation, rotating wood-burning stove, vinyl floors in wood decor, remote control exterior blinds, electric underfloor heating with remote control and a thermostat in all rooms, washer, dryer, dishwasher, induction cooktop, alarm. Large garden perfect for relaxing in privacy, terrace equipped with garden furniture and barbecue grill. Garden house (79 sq. m.). Two covered parking spaces.