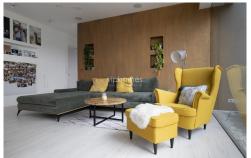

The property is well presented throughout and offers well proportioned living accommodation comprising: spacious living room (53,49m2), kitchen with contemporary fitted units, and terrace access, a pantry, a master bedroom with ensuite bathroom, two additional bedrooms, a fitness room/bedroom, a study, a shared shower bathroom / toilet/ /, a guest toilet, a utility room and formal entry.

Special amenities include fully equipped kitchen in white design, heat recovery ventilation, rotating wood-burning stove, vinyl floors in wood decor, remote control exterior blinds, electric underfloor heating with remote control and a thermostat in all rooms, washer, dryer, dishwasher, induction cooktop, alarm. Large garden perfect for relaxing in privacy, terrace equipped with garden furniture and barbecue grill. Garden house (79 sq. m.). Two covered parking spaces.