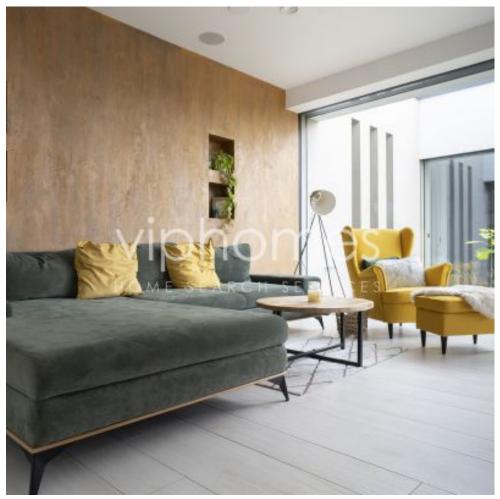

The property is well presented throughout and offers well proportioned living accommodation comprising: spacious living room (53,49m2), kitchen with contemporary fitted units, and terrace access, a pantry, a master bedroom with ensuite bathroom, two additional bedrooms, a fitness room/bedroom, a study, a shared shower bathroom / toilet/ /, a guest toilet, a utility room and formal entry.

Special amenities include fully equipped kitchen in white design, heat recovery ventilation, rotating wood-burning stove, vinyl floors in wood decor, remote control exterior blinds, electric underfloor heating with remote control and a thermostat in all rooms, washer, dryer, dishwasher, induction cooktop, alarm. Large garden perfect for relaxing in privacy, terrace equipped with garden furniture and barbecue grill. Garden house (79 sq. m.). Two covered parking spaces.