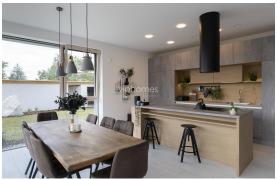

The property is well presented throughout and offers well proportioned living accommodation comprising: spacious living room (53,49m2), kitchen with contemporary fitted units, and terrace access, a pantry, a master bedroom with ensuite bathroom, two additional bedrooms, a fitness room/bedroom, a study, a shared shower bathroom / toilet/ /, a guest toilet, a utility room and formal entry.

Special amenities include fully equipped kitchen in white design, heat recovery ventilation, rotating wood-burning stove, vinyl floors in wood decor, remote control exterior blinds, electric underfloor heating with remote control and a thermostat in all rooms, washer, dryer, dishwasher, induction cooktop, alarm. Large garden perfect for relaxing in privacy, terrace equipped with garden furniture and barbecue grill. Garden house (79 sq. m.). Two covered parking spaces.