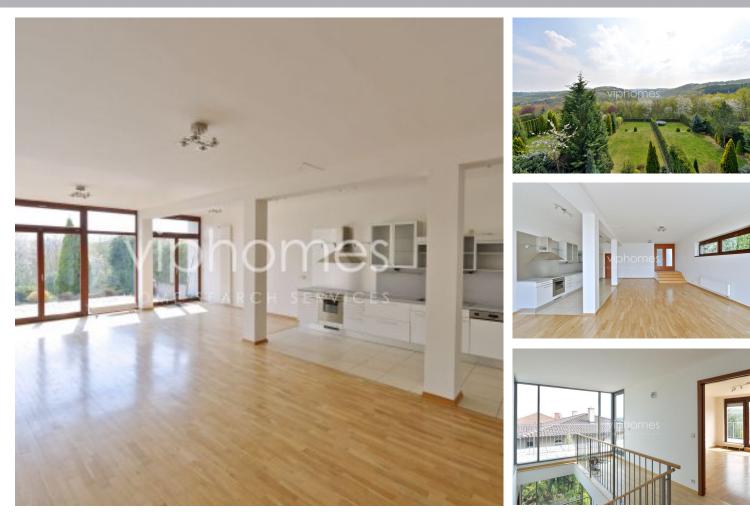

## HOUSE FOR RENT, street Nebušická, Prague 6 - Nebušice

Semi-detached family house with splendid view of Šarka valley, ideally designed for a marvellous stay in Prague. The location has a well established reputation as one of Prague's most sought after residential neighbourhoods for the city's expatriate population, due to its quiet residential feel and proximity to the International School of Prague.

Main floor: warm, contemporary atmosphere, light and airy, with double lounge and dining room opening through large French windows to the lanscaped garden, fully equipped open-plan kitchen. The upper level accomodates master bedroom suite with its own dressing room and bathroom, two more bedrooms with enclosed bathrooms. The second floor offers one bedroom with terrace access, full bathroom and a laundry room. The property offers ample living space with added benefit of two large terraces. Wooden floors throughout, floor heating in the hall, laundry room equipped with a washing machine and dryer, outdoor shutters, alarm. Garage for three cars.

Three bedrooms are airconditioned.

Well located for easy access to Dejvice, Prague airport, and Evropská Street, which connects into the city's ring road and acts as a major arterial route to and from the city centre.