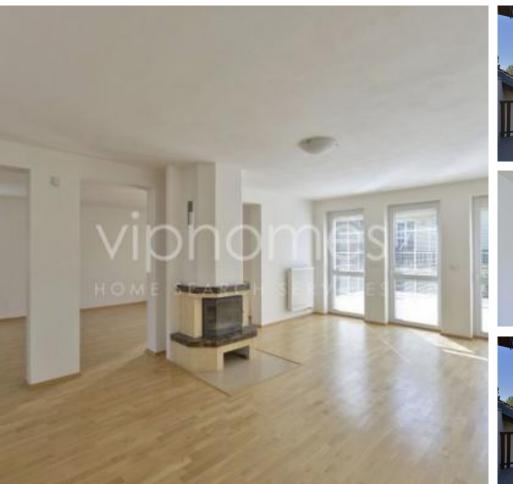

Detached house located in the neighbourhood of State Park and Castle of Pruhonice, new residential village location. It is set on two levels. The ground floor features an entry hall, a large and bright living room with fireplace and fully fitted open kitchen, with large scaled windows leading to a terrace. Upstairs there is a master bedroom, plus other 3 bedrooms with 1 full bathroom. Alarm, TV, telephone, Internet, satellite connection, parquet and tile floors.

The property includes 2 - car garage, laundry, tech. room in the basement, pleasant landscaped garden.

67 000 CZK +Monthly fees 10 000 CZK