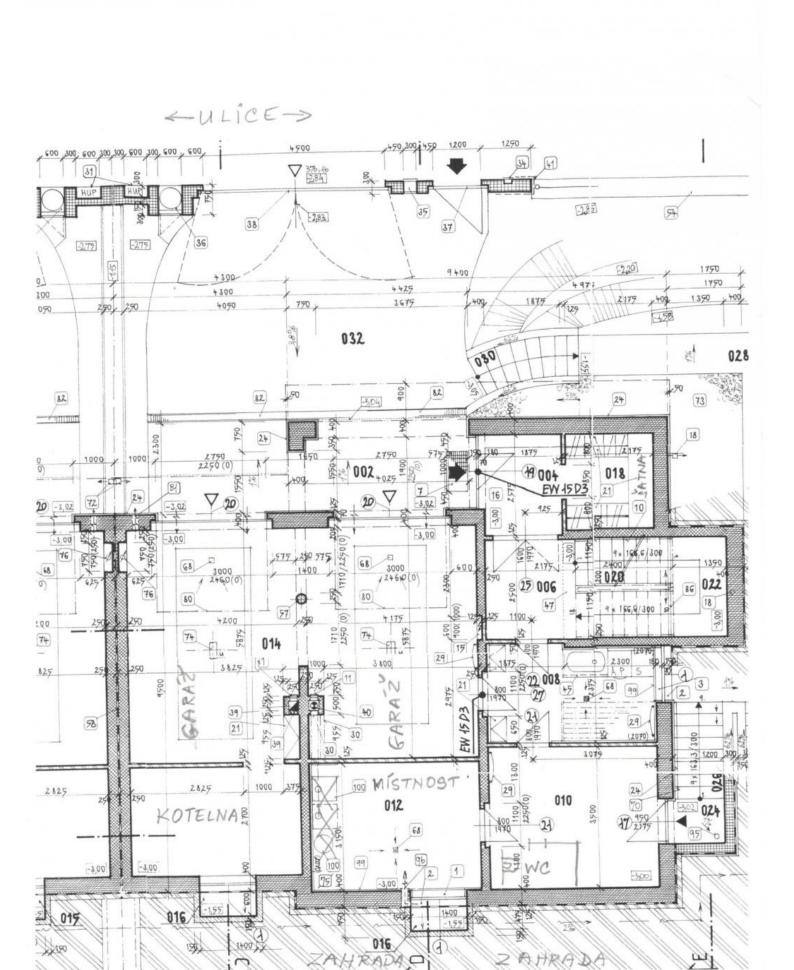

The center of the home provides grand-scaled space for cozy gatherings and enterainment, while upper floorn offer privacy and generous space for all. The home has 4 bedrooms, 2 baths in total. Entry level includes: entrance hall with built-in storage, a comfortable living room with a fully integrated kitchen and access to the terrace and garden, one bedroom / office with an en-suite bathroom (walk-in shower), and an additional toilet. Large terraces and balconies provide additional outdoor spaces, where indoor spaces seamlessly connect the otdoors. The upper level accomodates master bedroom suite with its own dressing room and three more bedrooms with enclosed bathroom.

## **Specification**

Semidetached house

Area: 360 m<sup>2</sup>

Bedrooms: 5

Bathrooms: 2

**✓** Balcony

**✓** Terrace

✓ Garden (1100 m2)