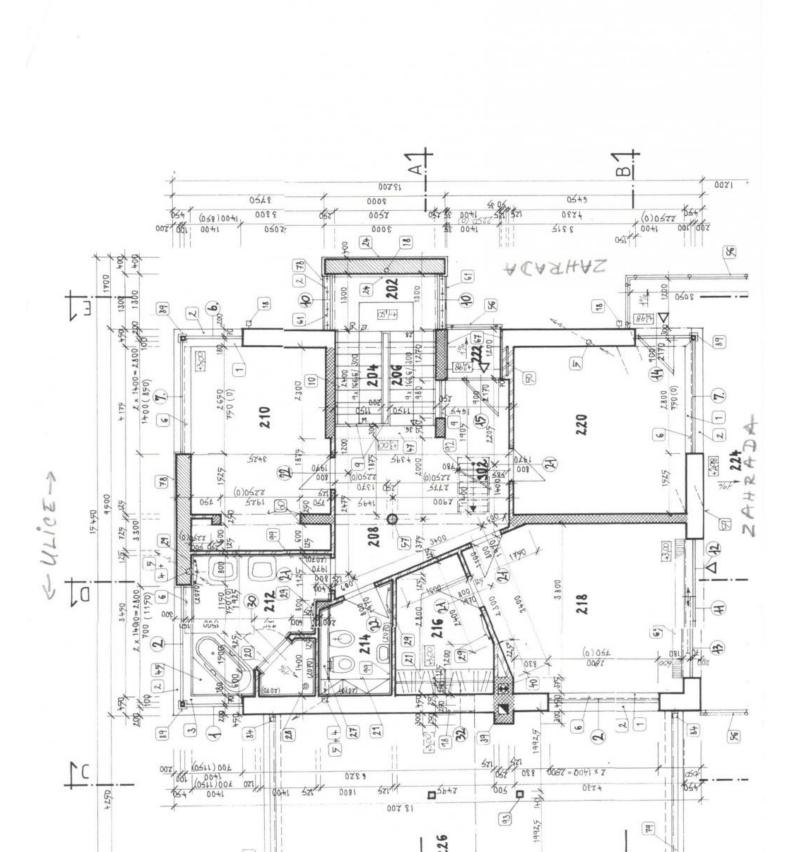

The center of the home provides grand-scaled space for cozy gatherings and enterainment, while upper floorn offer privacy and generous space for all. The home has 4 bedrooms, 2 baths in total. Entry level includes: entrance hall with built-in storage, a comfortable living room with a fully integrated kitchen and access to the terrace and garden, one bedroom / office with an en-suite bathroom (walk-in shower), and an additional toilet. Large terraces and balconies provide additional outdoor spaces, where indoor spaces seamlessly connect the otdoors. The upper level accomodates master bedroom suite with its own dressing room and three more bedrooms with enclosed bathroom.

## **Specification**

Semidetached house

Area: 360 m<sup>2</sup>

Bedrooms: 5

Bathrooms: 2

**✓** Balcony

**✓** Terrace

✓ Garden (1100 m2)