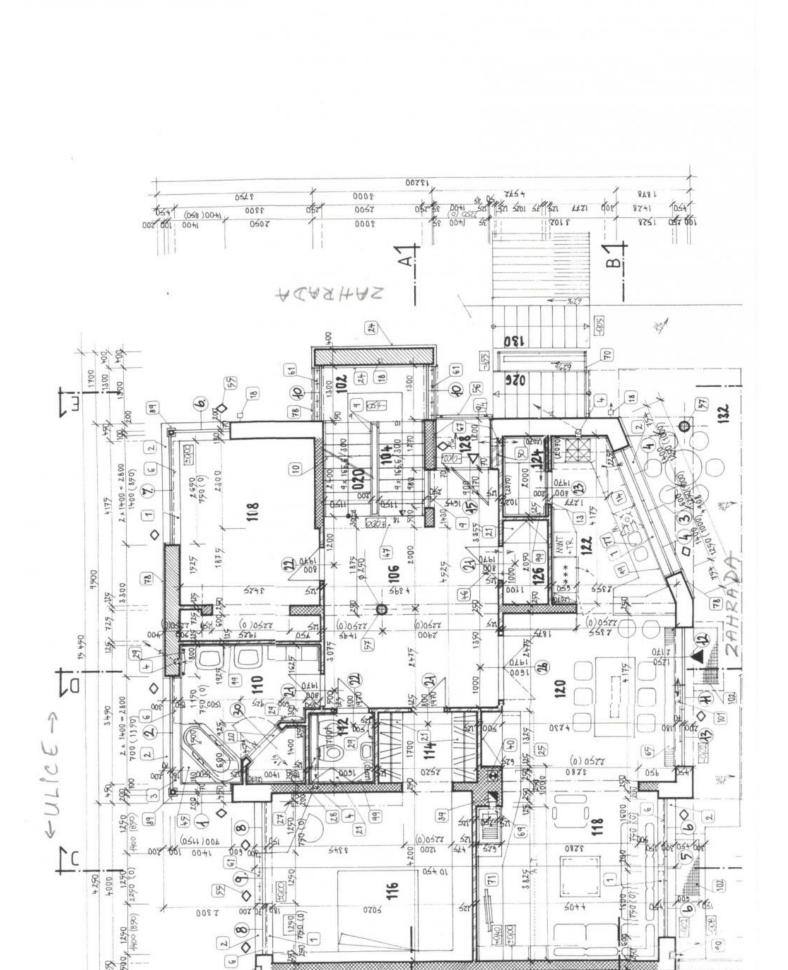

The center of the home provides grand-scaled space for cozy gatherings and enterainment, while upper floorn offer privacy and generous space for all. The home has 4 bedrooms, 2 baths in total. Entry level includes: entrance hall with built-in storage, a comfortable living room with a fully integrated kitchen and access to the terrace and garden, one bedroom / office with an en-suite bathroom (walk-in shower), and an additional toilet. Large terraces and balconies provide additional outdoor spaces, where indoor spaces seamlessly connect the otdoors. The upper level accomodates master bedroom suite with its own dressing room and three more bedrooms with enclosed bathroom.

## **Specification**

Semidetached house

Area: 360 m<sup>2</sup>

Bedrooms: 5

Bathrooms: 2

**✓** Balcony

**✓** Terrace

✓ Garden (1100 m2)