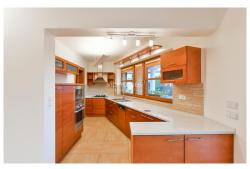

The center of the home provides grand-scaled space for cozy gatherings and enterainment, while upper floorn offer privacy and generous space for all. The home has 4 bedrooms, 2 baths in total. Entry level includes: entrance hall with built-in storage, a comfortable living room with a fully integrated kitchen and access to the terrace and garden, one bedroom / office with an en-suite bathroom (walk-in shower), and an additional toilet. Large terraces and balconies provide additional outdoor spaces, where indoor spaces seamlessly connect the otdoors. The upper level accomodates master bedroom suite with its own dressing room and three more bedrooms with enclosed bathroom.