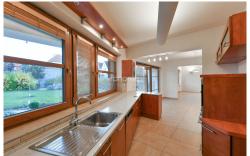

The center of the home provides grand-scaled space for cozy gatherings and enterainment, while upper floorn offer privacy and generous space for all. The home has 4 bedrooms, 2 baths in total. Entry level includes: entrance hall with built-in storage, a comfortable living room with a fully integrated kitchen and access to the terrace and garden, one bedroom / office with an en-suite bathroom (walk-in shower), and an additional toilet. Large terraces and balconies provide additional outdoor spaces, where indoor spaces seamlessly connect the otdoors. The upper level accomodates master bedroom suite with its own dressing room and three more bedrooms with enclosed bathroom.