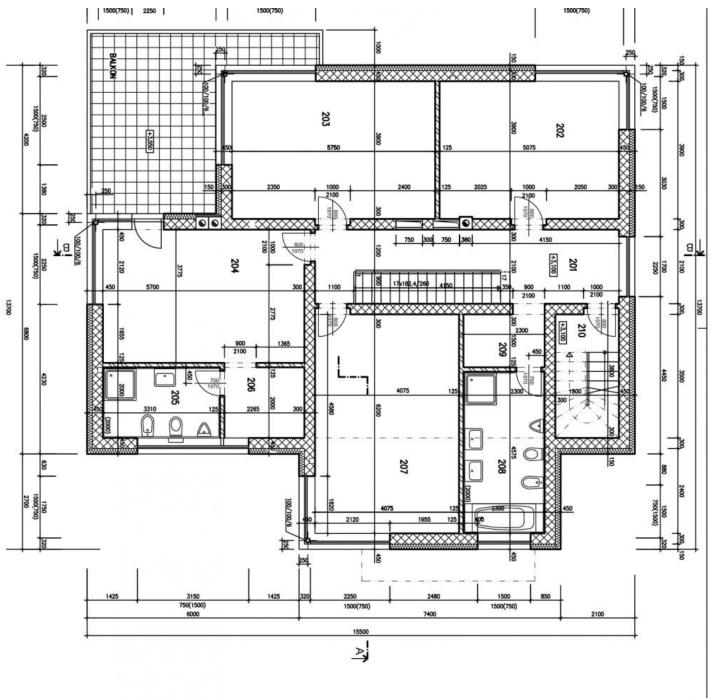

## HOUSE FOR RENT, street Vacínovská, Praha 5

Luxury home, 467 sqm, built to an exceptionally high specification. Modern, bright and spacious, this six bedroom family house is arranged over three floors and benefits from a central location, moments from German International School and Jinonická metro station with links into Prague.

Fully airconditioned, the property is made out of an expansive inviting living room with large windows, a kitchen with Miele appliances, walk-in wardrobe, a toilet and a guest suite with a bathroom. A pretty, professionaly landscaped garden is accessed from the kitchen. The upper level accomodates master bedroom suite with its own dressing room and bathroom, three more bedrooms with enclosed bathroom. There is a large open space with a kitchenette and bathroom on the top floor, which provides bonus space and could be used as a craft room/guest suite or informal office. The two large terraces - 79 sqm and 16 sqm provide additional outdoor spaces. Extensive lower ground floor is equipped with utility room (ironing area, safe), laundry room and lots of storages. High standard materials and finishes, air-conditioning, fire place & wood flooring throughout, built-in wardrobes. alarm, security door, video entry phone. This house offers the privacy and security that discerning residents will consider essential. Important civic amenities within easy reach: schools, Nové Butovice/Zličín shopping centres, the Canadian Medical Centre in Waltrovka, Smíchov with broad range of services, transport links and metro station Anděl. Very pleasant living environment, ideal for families. Available May, 2025

## **Specification**

Detached house Area: 360 m<sup>2</sup> Bedrooms: 6 Bathrooms: 3

✓ Terrace (78 m2)
✓ Garden (567 m2)

✓ Storage room

✓ Garage
✓ Washing m

**✓** parkovací stání

**✓** Washing machine

Dryer