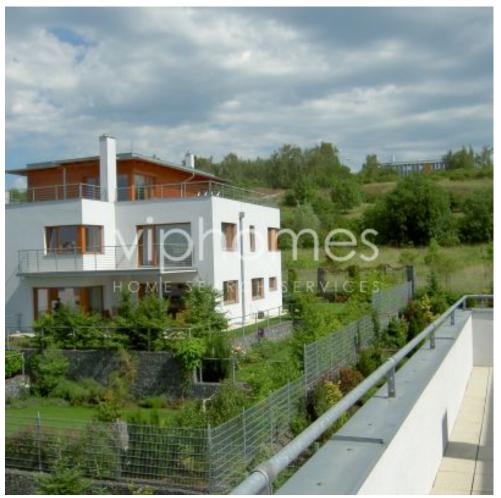

## HOUSE FOR RENT, street Vacínovská, Praha 5

Luxury home, 467 sqm, built to an exceptionally high specification. Modern, bright and spacious, this six bedroom family house is arranged over three floors and benefits from a central location, moments from German International School and Jinonická metro station with links into Prague.

Fully airconditioned, the property is made out of an expansive inviting living room with large windows, a kitchen with Miele appliances, walk-in wardrobe, a toilet and a guest suite with a bathroom. A pretty, professionaly landscaped garden is accessed from the kitchen. The upper level accomodates master bedroom suite with its own dressing room and bathroom, three more bedrooms with enclosed bathroom. There is a large open space with a kitchenette and bathroom on the top floor, which provides bonus space and could be used as a craft room/guest suite or informal office. The two large terraces - 79 sqm and 16 sqm provide additional outdoor spaces. Extensive lower ground floor is equipped with utility room (ironing area, safe), laundry room and lots of storages. High standard materials and finishes, air-conditioning, fire place & wood flooring throughout, built-in wardrobes. alarm, security door, video entry phone. This house offers the privacy and security that discerning residents will consider essential. Important civic amenities within easy reach: schools, Nové Butovice/Zličín shopping centres, the Canadian Medical Centre in Waltrovka, Smíchov with broad range of services, transport links and metro station Anděl. Very pleasant living environment, ideal for families. Available May, 2025

## **Specification**

Detached house Area: 360 m<sup>2</sup> Bedrooms: 6 Bathrooms: 3

✓ Terrace (78 m2)
✓ Garden (567 m2)

✓ Storage room

✓ Garage
✓ Washing m

**✓** parkovací stání

**✓** Washing machine

Dryer