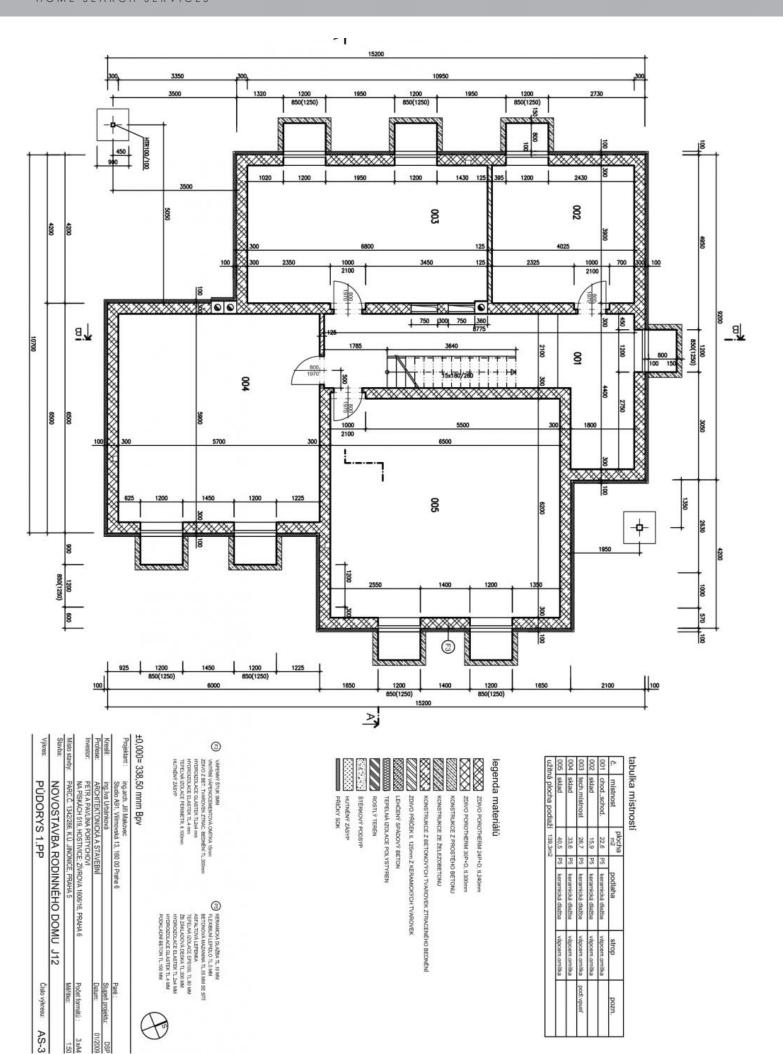

## HOUSE FOR RENT, street Vacínovská, Praha 5

Luxury home, 467 sqm, built to an exceptionally high specification. Modern, bright and spacious, this six bedroom family house is arranged over three floors and benefits from a central location, moments from German International School and Jinonická metro station with links into Prague.

Fully airconditioned, the property is made out of an expansive inviting living room with large windows, a kitchen with Miele appliances, walk-in wardrobe, a toilet and a guest suite with a bathroom. A pretty, professionaly landscaped garden is accessed from the kitchen. The upper level accomodates master bedroom suite with its own dressing room and bathroom, three more bedrooms with enclosed bathroom. There is a large open space with a kitchenette and bathroom on the top floor, which provides bonus space and could be used as a craft room/guest suite or informal office. The two large terraces - 79 sqm and 16 sqm provide additional outdoor spaces. Extensive lower ground floor is equipped with utility room (ironing area, safe), laundry room and lots of storages. High standard materials and finishes, air-conditioning, fire place & wood flooring throughout, built-in wardrobes. alarm, security door, video entry phone. This house offers the privacy and security that discerning residents will consider essential. Important civic amenities within easy reach: schools, Nové Butovice/Zličín shopping centres, the Canadian Medical Centre in Waltrovka, Smíchov with broad range of services, transport links and metro station Anděl. Very pleasant living environment, ideal for families. Available May, 2025

## **Specification**

Detached house Area: 360 m<sup>2</sup> Bedrooms: 6 Bathrooms: 3

✓ Terrace (78 m2)
✓ Garden (567 m2)

✓ Storage room

✓ Garage
✓ Washing m

**✓** parkovací stání

**✓** Washing machine

Dryer