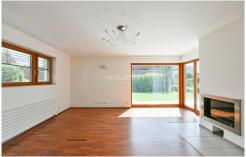

Fully airconditioned, the property is made out of an expansive inviting living room with large windows, a kitchen with Miele appliances, walk-in wardrobe, a toilet and a guest suite with a bathroom. A pretty, professionaly landscaped garden is accessed from the kitchen. The upper level accomodates master bedroom suite with its own dressing room and bathroom, three more bedrooms with enclosed bathroom. There is a large open space with a kitchenette and bathroom on the top floor, which provides bonus space and could be used as a craft room/guest suite or informal office. The two large terraces - 79 sqm and 16 sqm provide additional outdoor spaces. Extensive lower ground floor is equipped with utility room (ironing area, safe), laundry room and lots of storages. High standard materials and finishes, air-conditioning, fire place & wood flooring throughout, built-in wardrobes. alarm, security door, video entry phone. This house offers the privacy and security that discerning residents will consider essential. Important civic amenities within easy reach: schools, Nové Butovice/Zličín shopping centres, the Canadian Medical Centre in Waltrovka, Smíchov with broad range of services, transport links and metro station Anděl. Very pleasant living environment, ideal for families. Available May, 2025