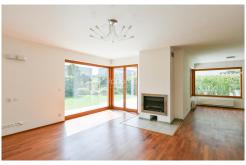

Fully airconditioned, the property is made out of an expansive inviting living room with large windows, a kitchen with Miele appliances, walk-in wardrobe, a toilet and a guest suite with a bathroom. A pretty, professionaly landscaped garden is accessed from the kitchen. The upper level accomodates master bedroom suite with its own dressing room and bathroom, three more bedrooms with enclosed bathroom. There is a large open space with a kitchenette and bathroom on the top floor, which provides bonus space and could be used as a craft room/guest suite or informal office. The two large terraces - 79 sqm and 16 sqm provide additional outdoor spaces. Extensive lower ground floor is equipped with utility room (ironing area, safe), laundry room and lots of storages. High standard materials and finishes, air-conditioning, fire place & wood flooring throughout, built-in wardrobes. alarm, security door, video entry phone. This house offers the privacy and security that discerning residents will consider essential. Important civic amenities within easy reach: schools, Nové Butovice/Zličín shopping centres, the Canadian Medical Centre in Waltrovka, Smíchov with broad range of services, transport links and metro station Anděl. Very pleasant living environment, ideal for families. Available May, 2025