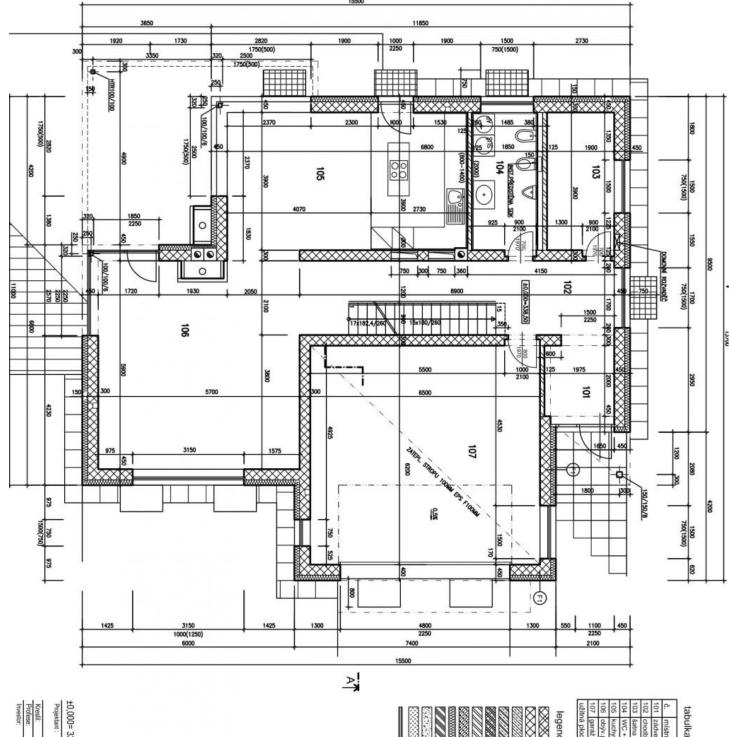

## HOUSE FOR RENT, street Vacínovská, Praha 5

Luxury home, 467 sqm, built to an exceptionally high specification. Modern, bright and spacious, this six bedroom family house is arranged over three floors and benefits from a central location, moments from German International School and Jinonická metro station with links into Prague.

Fully airconditioned, the property is made out of an expansive inviting living room with large windows, a kitchen with Miele appliances, walk-in wardrobe, a toilet and a guest suite with a bathroom. A pretty, professionaly landscaped garden is accessed from the kitchen. The upper level accomodates master bedroom suite with its own dressing room and bathroom, three more bedrooms with enclosed bathroom. There is a large open space with a kitchenette and bathroom on the top floor, which provides bonus space and could be used as a craft room/guest suite or informal office. The two large terraces - 79 sqm and 16 sqm provide additional outdoor spaces. Extensive lower ground floor is equipped with utility room (ironing area, safe), laundry room and lots of storages. High standard materials and finishes, air-conditioning, fire place & wood flooring throughout, built-in wardrobes. alarm, security door, video entry phone. This house offers the privacy and security that discerning residents will consider essential. Important civic amenities within easy reach: schools, Nové Butovice/Zličín shopping centres, the Canadian Medical Centre in Waltrovka, Smíchov with broad range of services, transport links and metro station Anděl. Very pleasant living environment, ideal for families. Available May, 2025

## **Specification**

Detached house Area: 360 m<sup>2</sup> Bedrooms: 6 Bathrooms: 3

✓ Terrace (78 m2)
✓ Garden (567 m2)

✓ Storage room

✓ Garage
✓ Washing m

**✓** parkovací stání

**✓** Washing machine

Dryer