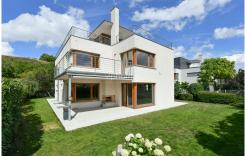

## HOUSE FOR RENT, street Vacínovská, Praha 5

Luxury home, 467 sqm, built to an exceptionally high specification. Modern, bright and spacious, this six bedroom family house is arranged over three floors and benefits from a central location, moments from German International School and Jinonická metro station with links into Prague.

Fully airconditioned, the property is made out of an expansive inviting living room with large windows, a kitchen with Miele appliances, walk-in wardrobe, a toilet and a guest suite with a bathroom. A pretty, professionaly landscaped garden is accessed from the kitchen. The upper level accomodates master bedroom suite with its own dressing room and bathroom, three more bedrooms with enclosed bathroom. There is a large open space with a kitchenette and bathroom on the top floor, which provides bonus space and could be used as a craft room/guest suite or informal office. The two large terraces - 79 sqm and 16 sqm provide additional outdoor spaces. Extensive lower ground floor is equipped with utility room (ironing area, safe), laundry room and lots of storages. High standard materials and finishes, air-conditioning, fire place & wood flooring throughout, built-in wardrobes. alarm, security door, video entry phone. This house offers the privacy and security that discerning residents will consider essential. Important civic amenities within easy reach: schools, Nové Butovice/Zličín shopping centres, the Canadian Medical Centre in Waltrovka, Smíchov with broad range of services, transport links and metro station Anděl. Very pleasant living environment, ideal for families. Available May, 2025

## **Specification**

Detached house Area: 360 m<sup>2</sup> Bedrooms: 6 Bathrooms: 3

✓ Terrace (78 m2)
✓ Garden (567 m2)

✓ Storage room

✓ Garage
✓ Washing m

**✓** parkovací stání

**✓** Washing machine

Dryer