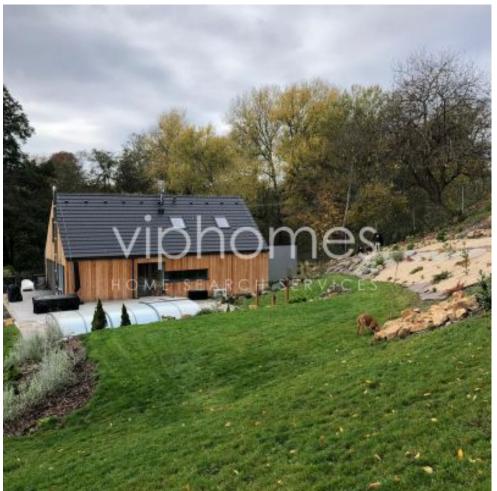

## HOUSE FOR RENT-NOVÝ DŮM, Rakovník

We would like to introduce a specific offer of a fully furnished family house, which is currently available for rent. Beautifully located in the heart of Landscape Area Křivoklátsko, quiet and relaxing residential location, cca 40 km away from Prague. It could be a perfect solution as a family weekend house or temporary living out of Prague for a while.

The house is situated on a plot of 1500 sqm and the construction is from wooden massive panels CLT type.

The main living area includes conventional entry, an open plan living room, f/f kitchen (40 qm), garden entry, two bedrooms, family bathroom equipped with a bathtub and a shower, toilet. Upper floor accomodates a spacious family room, (a playroom or guest room) with ensuite shower bathroom and a toilet.

The house is heated by a geo-energy heater, there is floor heating and also a fireplace in the living room. The parking place is 42sqm and another cover parking lot of 24sqm. There is no cellar.

Lush garden with a swimming pool 5x3 m, 1,5m depth.