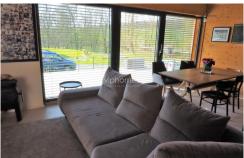

The house is situated on a plot of 1500 sqm and the construction is from wooden massive panels CLT type.

The main living area includes conventional entry, an open plan living room, f/f kitchen (40 qm), garden entry, two bedrooms, family bathroom equipped with a bathtub and a shower, toilet. Upper floor accomodates a spacious family room, (a playroom or guest room) with ensuite shower bathroom and a toilet.