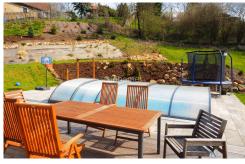

The house is heated by a geo-energy heater, there is floor heating and also a fireplace in the living room. The parking place is 42sqm and another cover parking lot of 24sqm. There is no cellar.

Lush garden with a swimming pool 5x3 m, 1,5m depth.

## **Specification**

Detached house Area: 134 m<sup>2</sup> Bedrooms: 3

Bathrooms: 2

**✓** Garden (1500 m2)

**✓** Garage

**☑** parkovací stání

**✓** Washing machine

**✓** Outdoor swimming pool