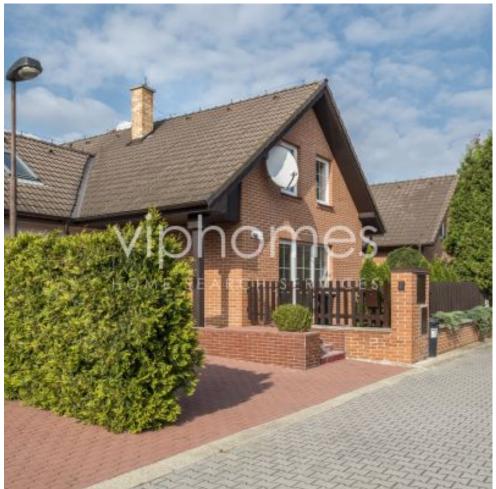

## HOUSE FOR RENT, street K Tuchoměřicům, Prague 6 - Přední Kopanina

Contemporary family house with quick connections to the city center, the airport and international schools in Prague 6. Beautiful forest and countryside scenery in the immediate surroundings, offering marked trails for hikes and bike rides, horse riding stables nearby. All important civic amenities; for transport, the nearest bus stop cca 300 m, about ten minutes to Dejvická metro station, Prague-Ruzyně Airport is also within easy reach.

The ground floor includes a fully fitted kitchen with dining area and terrace / garden access, spacious living room, study / occasional guest bedroom, shower bath / toilet, and entrance hall with garage access. The upper level accomodates master bedroom suite with its own dressing room and bathroom, four more bedrooms with enclosed bathroom. Basement is equipped with a hobby room, laundry, storages and a shower bath / toilet. Two large terraces provide additional outdoor spaces.