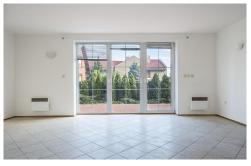

The ground floor includes a fully fitted kitchen with dining area and terrace / garden access, spacious living room, study / occasional guest bedroom, shower bath / toilet, and entrance hall with garage access. The upper level accomodates master bedroom suite with its own dressing room and bathroom, four more bedrooms with enclosed bathroom. Basement is equipped with a hobby room, laundry, storages and a shower bath / toilet. Two large terraces provide additional outdoor spaces.

Wooden floating parquet flooring, tiles, SAT and internet, washing machine and dryer, alarm.

Tenants fees: advanced payments for utilities 8.000,-monthly. Available

5x 🛏

65 000 CZK +Monthly fees 7 000 CZK