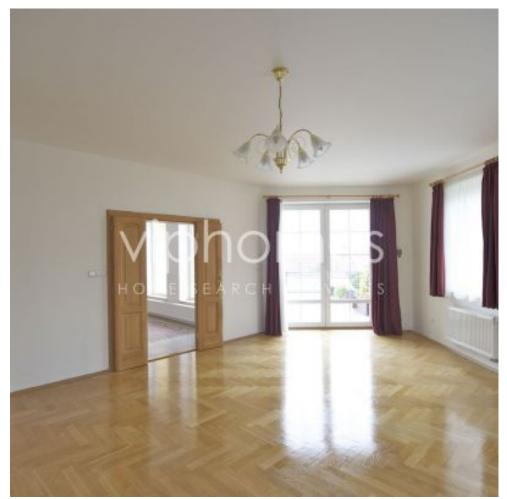

The house comprises of a large kitchen (built-in appliances: dishwasher, freezer, fridge, microwave, oven, stove) with open plan living room, (stunning views of the city and the Prague Castle),4 bedrooms, (built-in wardrobes), 2 bathrooms, outdoor swimming pool (with moovable cover), a patio garden. Built-in wardrobes, double garage. Pleasant garden (916 sqm). Comfortable living with easy access to the downtown, near the International School of Prague.