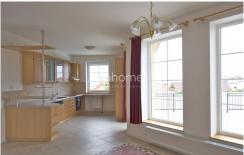

The house comprises of a large kitchen (built-in appliances: dishwasher, freezer, fridge, microwave, oven, stove) with open plan living room, (stunning views of the city and the Prague Castle),4 bedrooms, (built-in wardrobes), 2 bathrooms, outdoor swimming pool (with moovable cover), a patio garden. Built-in wardrobes, double garage. Pleasant garden (916 sqm). Comfortable living with easy access to the downtown, near the International School of Prague.