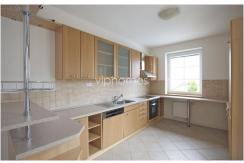

The house comprises of a large kitchen (built-in appliances: dishwasher, freezer, fridge, microwave, oven, stove) with open plan living room, (stunning views of the city and the Prague Castle),4 bedrooms, (built-in wardrobes), 2 bathrooms, outdoor swimming pool (with moovable cover), a patio garden. Built-in wardrobes, double garage. Pleasant garden (916 sqm). Comfortable living with easy access to the downtown, near the International School of Prague.