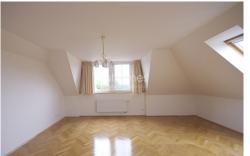

The house comprises of a large kitchen (built-in appliances: dishwasher, freezer, fridge, microwave, oven, stove) with open plan living room, (stunning views of the city and the Prague Castle),4 bedrooms, (built-in wardrobes), 2 bathrooms, outdoor swimming pool (with moovable cover), a patio garden. Built-in wardrobes, double garage. Pleasant garden (916 sqm). Comfortable living with easy access to the downtown, near the International School of Prague.