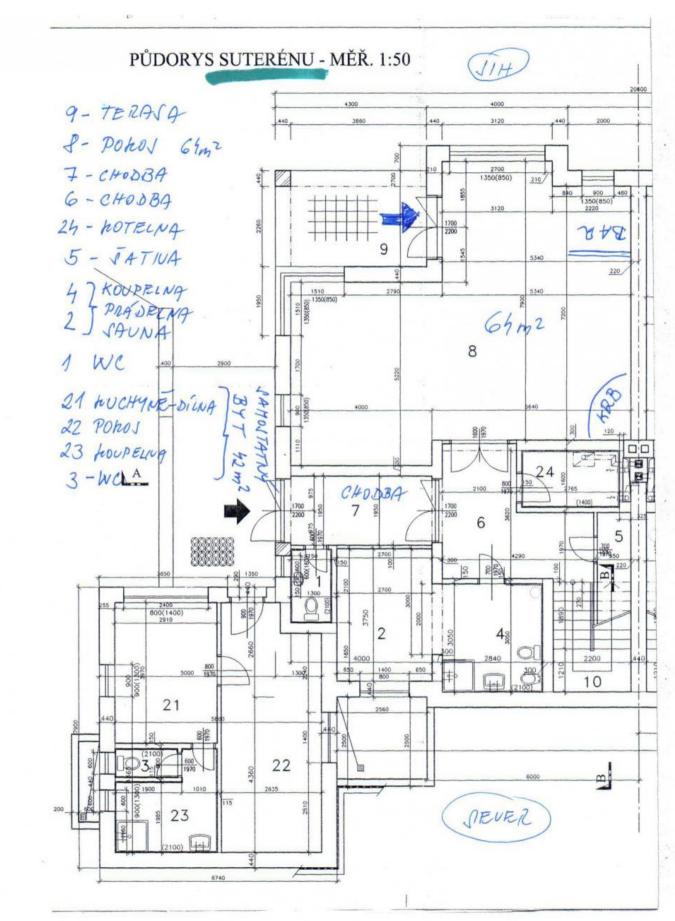

The property includes 5 bedrooms and 4 bathrooms in total. Entry level/ ground floor/ is a fully fitted kitchen open to a huge 64 m2 living room / acces to the terrace, double bedroom / study / ensuite shower bath, separate toilet and an integrated garage. Upper floor benefits from three bedrooms, the master bath is en-suite, fully equipped with bath, walk-in shower, toilet and bidet, additional shower bath, a dressing room with central laundry chute. The basement is equipped with large play / entertainment room, fully fitted bar, sauna, laundry and storage room. Additional one bedroom unit Au pair / guest suite with full bath (42 m2). Lush garden with calming and delightful ambience, perfect for entertaining or relaxing with friends. To the rear, a decked terrace runs the width of the house leading to the formal lawn then onto several secluded spaces including a heated swimming pool. Externally to the front of the property there is a garden area, drive and garage providing very useful off-street park. Other features include: fireplace, built-in wardrobes in each room, automatically