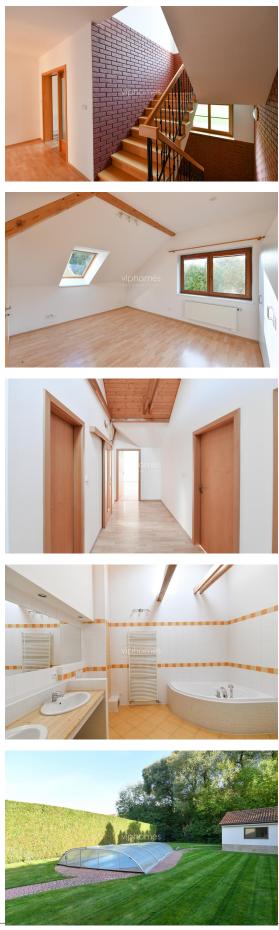

The property includes 5 bedrooms and 4 bathrooms in total. Entry level/ ground floor/ is a fully fitted kitchen open to a huge 64 m2 living room / acces to the terrace, double bedroom / study / ensuite shower bath, separate toilet and an integrated garage. Upper floor benefits from three bedrooms, the master bath is en-suite, fully equipped with bath, walk-in shower, toilet and bidet, additional shower bath, a dressing room with central laundry chute. The basement is equipped with large play / entertainment room, fully fitted bar, sauna, laundry and storage room. Additional one bedroom unit Au pair / guest suite with full bath (42 m2). Lush garden with calming and delightful ambience, perfect for entertaining or relaxing with friends. To the rear, a decked terrace runs the width of the house leading to the formal lawn then onto several secluded spaces including a heated swimming pool. Externally to the front of the property there is a garden area, drive and garage providing very useful off-street park. Other features include: fireplace, built-in wardrobes in each room, automatically