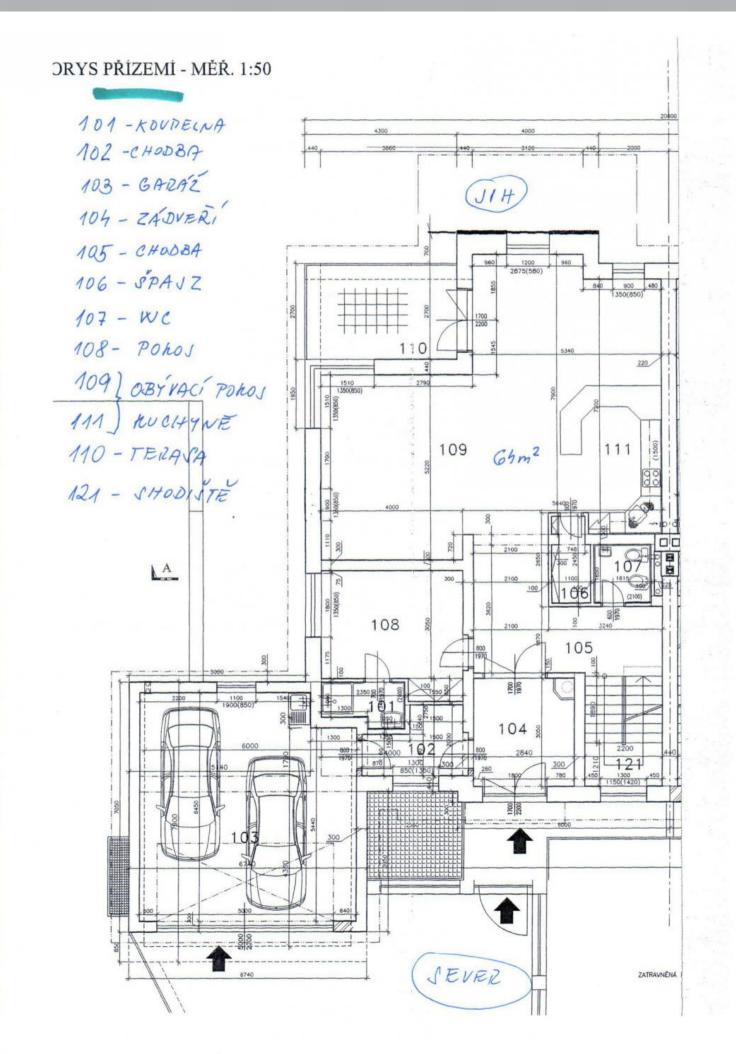

The property includes 5 bedrooms and 4 bathrooms in total. Entry level/ ground floor/ is a fully fitted kitchen open to a huge 64 m2 living room / acces to the terrace, double bedroom / study / ensuite shower bath, separate toilet and an integrated garage. Upper floor benefits from three bedrooms, the master bath is en-suite, fully equipped with bath, walk-in shower, toilet and bidet, additional shower bath, a dressing room with central laundry chute. The basement is equipped with large play / entertainment room, fully fitted bar, sauna, laundry and storage room. Additional one bedroom unit Au pair / guest suite with full bath (42 m2). Lush garden with calming and delightful ambience, perfect for entertaining or relaxing with friends. To the rear, a decked terrace runs the width of the house leading to the formal lawn then onto several secluded spaces including a heated swimming pool. Externally to the front of the property there is a garden area, drive and garage providing very useful off-street park. Other features include: fireplace, built-in wardrobes in each room, automatically