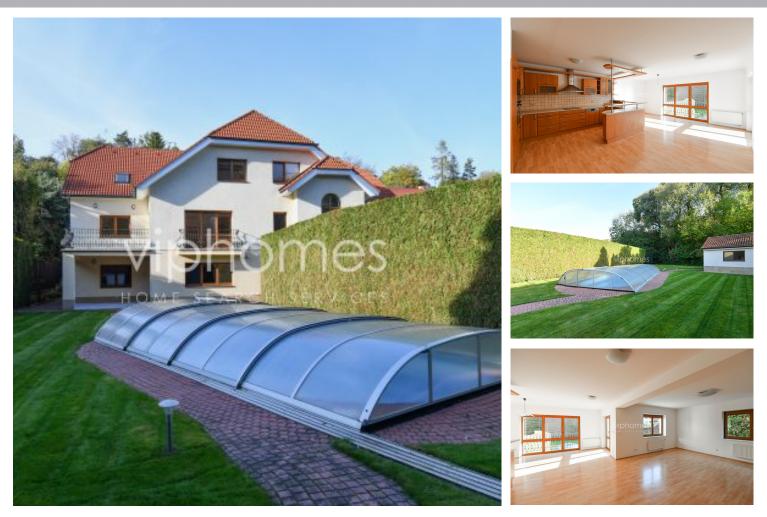

## HOUSE FOR RENT, street Nové domy, Praha - Přední Kopanina

A four-bedroom family house set within 848 m2 of exquisite, landscaped garden with an outdoor heated swimming pool available for long term let. Located in a picturesque village with a beautiful countryside scenery in the immediate surroundings, offering many sport option for a family: marked trails for hikes and bike rides, horse riding stables nearby. Convenient to Prague airport, International School of Prague (ISP) and the Riverside International School.

The property includes 5 bedrooms and 4 bathrooms in total. Entry level/ ground floor/ is a fully fitted kitchen open to a huge 64 m2 living room / acces to the terrace, double bedroom / study / ensuite shower bath, separate toilet and an integrated garage. Upper floor benefits from three bedrooms, the master bath is en-suite, fully equipped with bath, walk-in shower, toilet and bidet, additional shower bath, a dressing room with central laundry chute. The basement is equipped with large play / entertainment room, fully fitted bar, sauna, laundry and storage room. Additional one bedroom unit Au pair / guest suite with full bath (42 m2). Lush garden with calming and delightful ambience, perfect for entertaining or relaxing with friends. To the rear, a decked terrace runs the width of the house leading to the formal lawn then onto several secluded spaces including a heated swimming pool. Externally to the front of the property there is a garden area, drive and garage providing very useful off-street park. Other features include: fireplace, built-in wardrobes in each room, automatically

## Specification

Semidetached house Area: 410 m<sup>2</sup> Bedrooms: 5 Bathrooms: 4

| ✓ Balcony       |
|-----------------|
| 🗹 Alarm         |
| ☑ Double garage |

Terrace (12 m2)
 Garden (848 m2)
 Indoor swimming pool