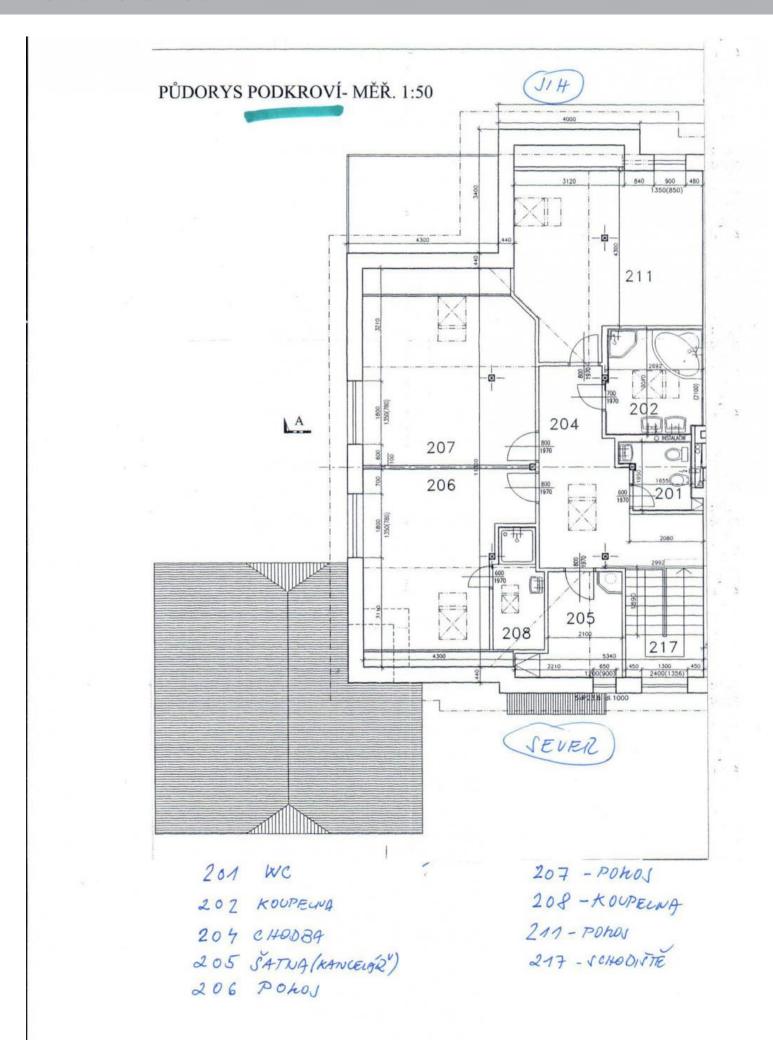

The property includes 5 bedrooms and 4 bathrooms in total. Entry level/ ground floor/ is a fully fitted kitchen open to a huge 64 m2 living room / acces to the terrace, double bedroom / study / ensuite shower bath, separate toilet and an integrated garage. Upper floor benefits from three bedrooms, the master bath is en-suite, fully equipped with bath, walk-in shower, toilet and bidet, additional shower bath, a dressing room with central laundry chute. The basement is equipped with large play / entertainment room, fully fitted bar, sauna, laundry and storage room. Additional one bedroom unit Au pair / guest suite with full bath (42 m2). Lush garden with calming and delightful ambience, perfect for entertaining or relaxing with friends. To the rear, a decked terrace runs the width of the house leading to the formal lawn then onto several secluded spaces including a heated swimming pool. Externally to the front of the property there is a garden area, drive and garage providing very useful off-street park. Other features include: fireplace, built-in wardrobes in each room, automatically