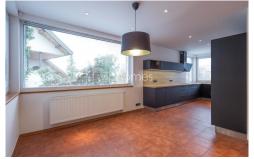

The home has 4 bedrooms and 2 bathrooms in total. Ground floor: large garage, boiler room. The main level (1st floor) has an open concept floor plan: living room, a new kitchen with contemporary fitted units, pantry, laundry room equippped with washing mashine and dryer, a covered patio and private garden.

Amenities include: new kitchen, induction cooktop, microwave oven, new bathrooms, automatic irrigation, electric shutter in the garden, alarm, Internet, video entry phone, satellite TV connection, large scaled windows providing green views, security entry door. Garage for 4 cars. Tenant's fees: