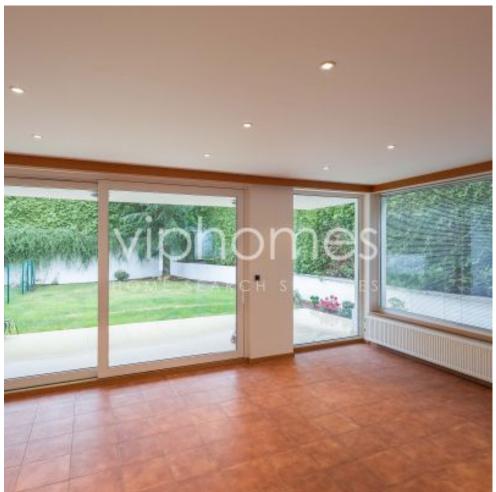

The home has 4 bedrooms and 2 bathrooms in total. Ground floor: large garage, boiler room. The main level (1st floor) has an open concept floor plan: living room, a new kitchen with contemporary fitted units, pantry, laundry room equippped with washing mashine and dryer, a covered patio and private garden.

Amenities include: new kitchen, induction cooktop, microwave oven, new bathrooms, automatic irrigation, electric shutter in the garden, alarm, Internet, video entry phone, satellite TV connection, large scaled windows providing green views, security entry door. Garage for 4 cars. Tenant's fees: