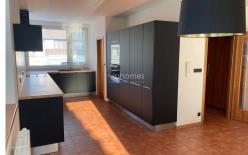

The home has 4 bedrooms and 2 bathrooms in total. Ground floor: large garage, boiler room. The main level (1st floor) has an open concept floor plan: living room, a new kitchen with contemporary fitted units, pantry, laundry room equippped with washing mashine and dryer, a covered patio and private garden.

Amenities include: new kitchen, induction cooktop, microwave oven, new bathrooms, automatic irrigation, electric shutter in the garden, alarm, Internet, video entry phone, satellite TV connection, large scaled windows providing green views, security entry door. Garage for 4 cars. Tenant's fees: