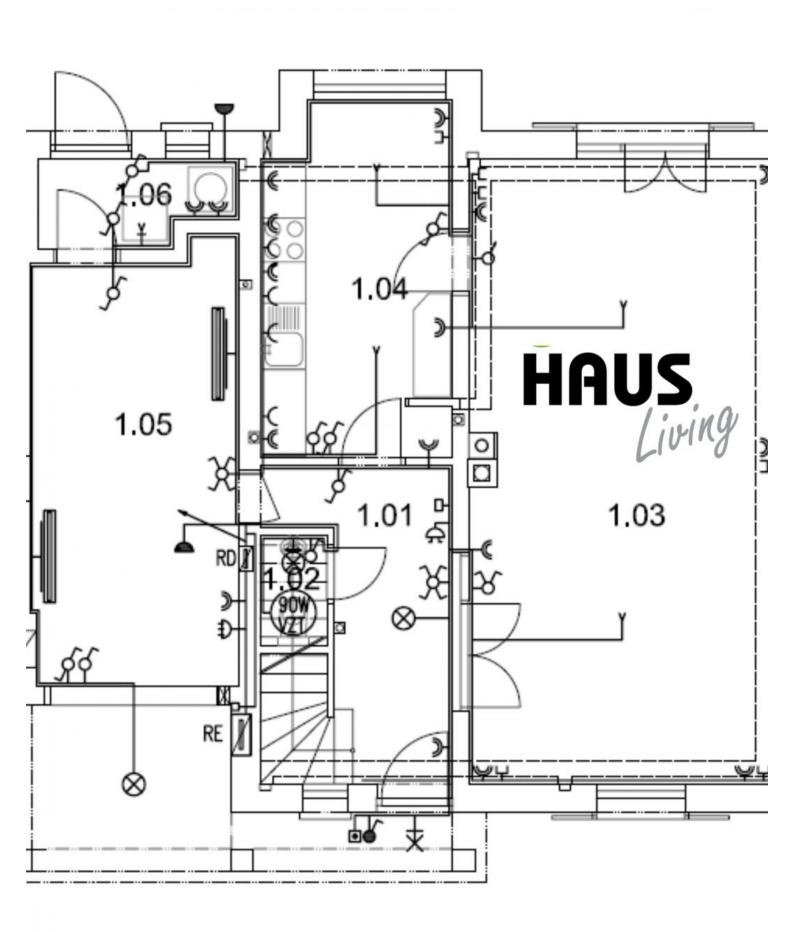

"C" type model house: open western style floor plan which responds to contemporary needs for efficiency and economy. The house is set on two levels. The ground floor features a bright living room, dining room, fully equipped kitchen, guest WC, garage. Upstairs there are 4 bedrooms (one with en-suite bath), a second bathroom and a separate toilet. 24-hour security service, satellite TV connection.

## **Specification**

House - Town house Area: 134 m<sup>2</sup>

Bedrooms: 4 Bathrooms: 2

✓ Terrace ✓ Garden (240 m2)

**✓** Garage

**✓** Alarm

Dryer

**✓** Washing machine