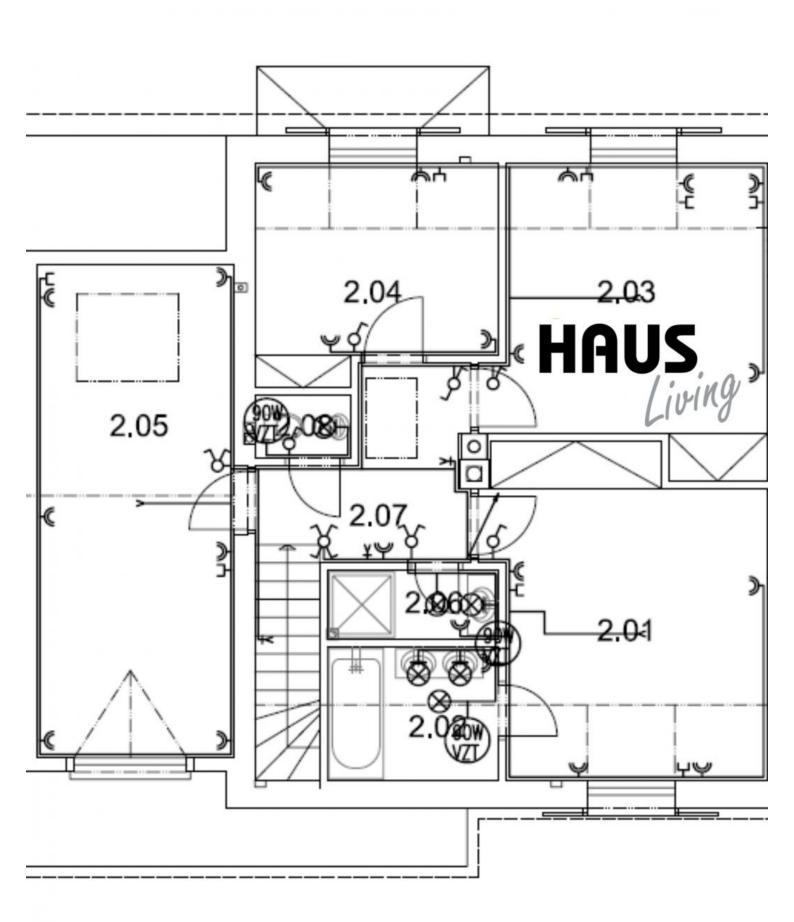

"C" type model house: open western style floor plan which responds to contemporary needs for efficiency and economy. The house is set on two levels. The ground floor features a bright living room, dining room, fully equipped kitchen, guest WC, garage. Upstairs there are 4 bedrooms (one with en-suite bath), a second bathroom and a separate toilet. 24-hour security service, satellite TV connection.

## **Specification**

House - Town house Area: 134 m<sup>2</sup>

Bedrooms: 4 Bathrooms: 2

✓ Terrace ✓ Garden (240 m2)

**✓** Garage

**✓** Alarm

Dryer

**✓** Washing machine