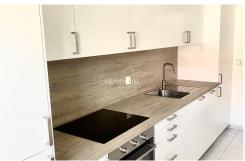

"C" type model house: open western style floor plan which responds to contemporary needs for efficiency and economy. The house is set on two levels. The ground floor features a bright living room, dining room, fully equipped kitchen, guest WC, garage. Upstairs there are 4 bedrooms (one with en-suite bath), a second bathroom and a separate toilet. 24-hour security service, satellite TV connection.

## **Specification**

House - Town house Area: 134 m<sup>2</sup>

Bedrooms: 4 Bathrooms: 2

✓ Terrace ✓ Garden (240 m2)

**✓** Garage

**✓** Alarm

Dryer

**✓** Washing machine