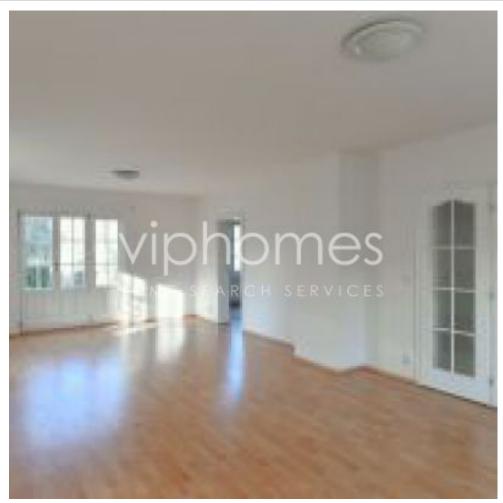

"C" type model house: open western style floor plan which responds to contemporary needs for efficiency and economy. The house is set on two levels. The ground floor features a bright living room, dining room, fully equipped kitchen, guest WC, garage. Upstairs there are 4 bedrooms (one with en-suite bath), a second bathroom and a separate toilet. 24-hour security service, satellite TV connection.

## **Specification**

House - Town house Area: 134 m<sup>2</sup>

Bedrooms: 4 Bathrooms: 2

✓ Terrace ✓ Garden (240 m2)

**✓** Garage

**✓** Alarm

Dryer

**✓** Washing machine