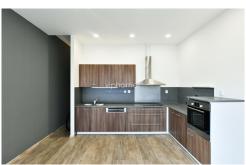

The ground floor includes a living room enjoying green view, a fully fitted kitchen with dining area and terrace / garden access, utility room, storage room, toilet, and entrance hall with garage access. The upper floor offers a hall, 4 bedrooms, 2 bathrooms, walk in closets.