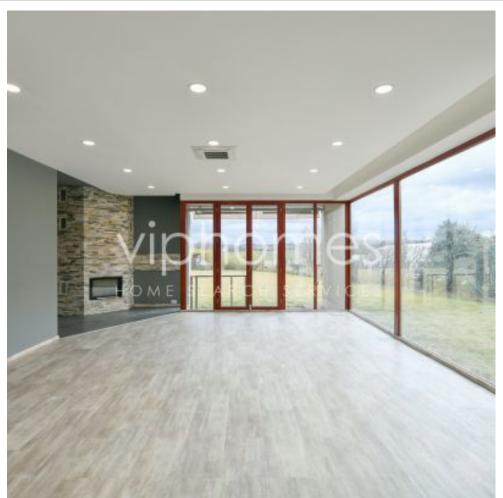

The ground floor includes a living room enjoying green view, a fully fitted kitchen with dining area and terrace / garden access, utility room, storage room, toilet, and entrance hall with garage access. The upper floor offers a hall, 4 bedrooms, 2 bathrooms, walk in closets.

Air-conditioning, pantry, equipped walk-in closets, alarm

Ideal setting for families. Monthly deposit for services and community maintenance charges is approx. 102.000 CZK.

Available now.

**50 000 CZK** +Monthly fees 10 000 CZK