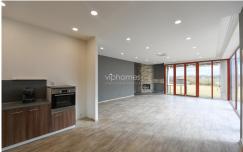

The ground floor includes a living room enjoying green view, a fully fitted kitchen with dining area and terrace / garden access, utility room, storage room, toilet, and entrance hall with garage access. The upper floor offers a hall, 4 bedrooms, 2 bathrooms, walk in closets.

Air-conditioning, pantry, equipped walk-in closets, alarm

Ideal setting for families. Monthly deposit for services and community maintenance charges is approx. 102.000 CZK.

Available now.

**50 000 CZK** +Monthly fees 10 000 CZK